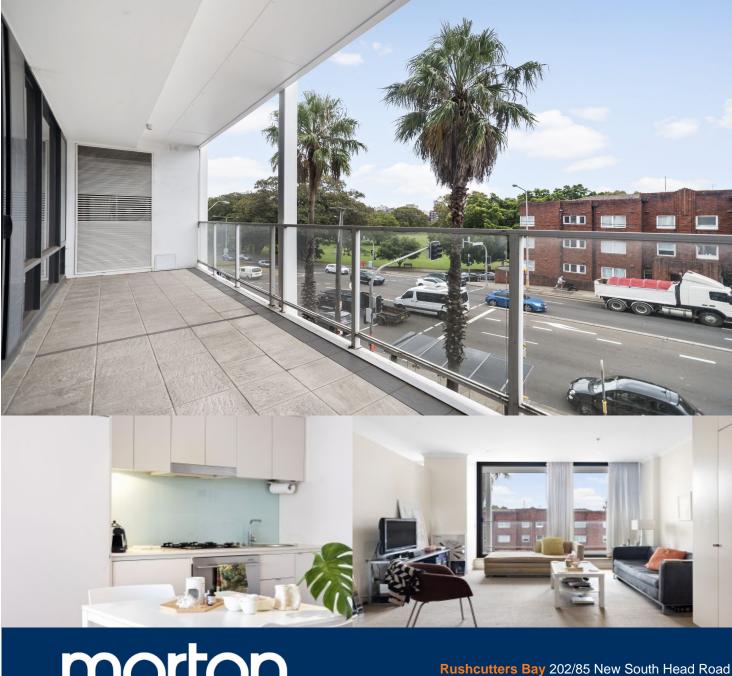

morton.

Spacious apartment in the popular 'Bayside' complex, offering an effortless contemporary lifestyle with a fluid indoor/outdoor plan including a wide covered entertainers' balcony

- City skyline & leafy park views
- Floor to ceiling glass sliding doors to maximize natural light
- Spacious balcony for easy alfresco living
- Modern, open plan kitchen with eat in dining
- Queen sized bedroom with ample storage and balcony access
- Stylish easycare bathroom
- Reverse cycle air conditioning
- Internal laundry
- Security complex with Rooftop gym & lap pool