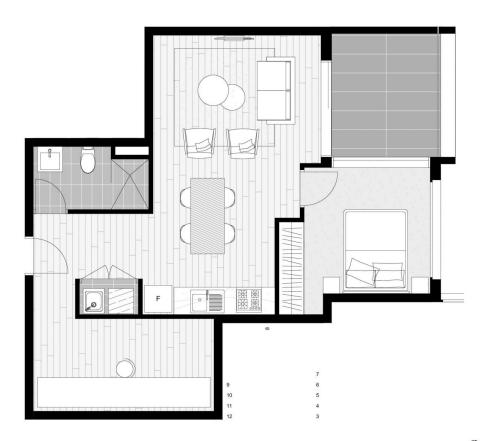

- One bed plus study unfurnished brand new top floor apartment positioned on the north east side of the building with district views from the north facing balcony. The common rooftop BBQ area on level 6 enjoys views of the water canal, cricket oval and the picturesque Blue Mountains, providing some of the best views you will find in Thornton.