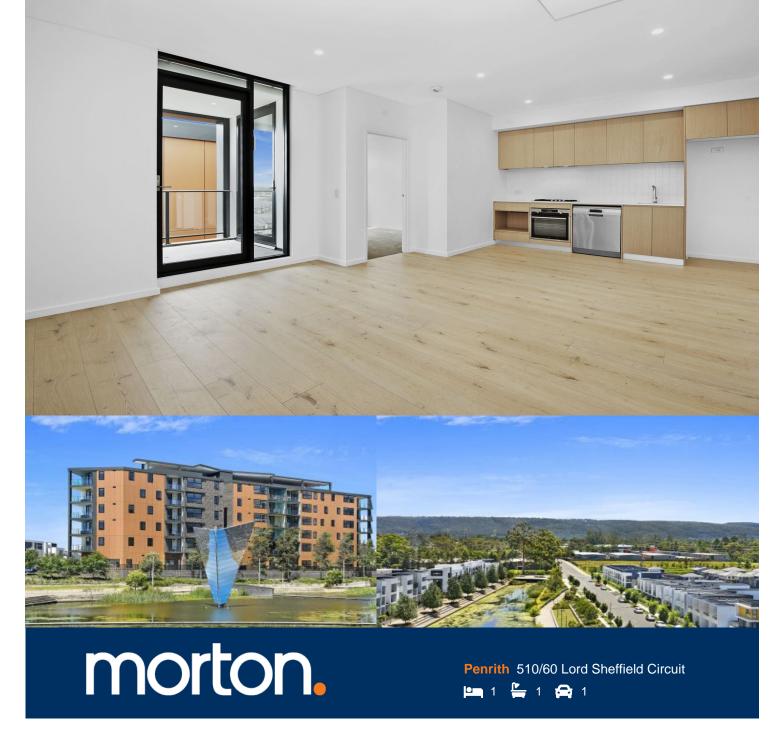

## LEASED for \$410 pw!

If you are a property owner looking for a tenant, please contact David Lipman 0409 663 535, david@morton.com.au, so we can introduce more tenants to your property.

Wildwood Apartments within Sheffield Quarter is a brand new apartment development located on the north side of Penrith train station situated in the highly sought-after master-planned community Thornton Estate. With uninterrupted park and district views, plus water views towards the picturesque Blue Mountains, offering convenient apartment living only metres to Penrith train station, Westfield shopping centre, local parks and quality restaurants and cafes.

- One bed plus study unfurnished brand new top floor apartment positioned on the north east side of the building with district views from the north facing balcony. The common rooftop BBQ area on level 6 enjoys views of the water canal, cricket oval and the picturesque Blue Mountains, providing some of the best views you will find in Thornton.