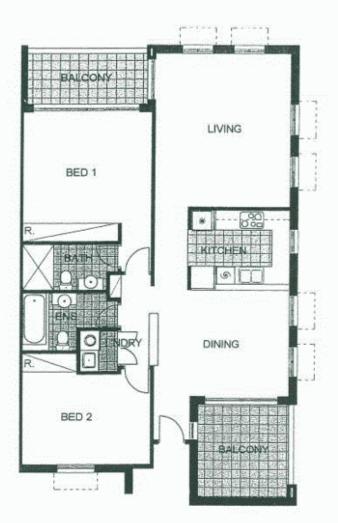

2 BEDROOM

APARTMENT 209,309

TYPE-F

INTERNAL AREA=111 m2

OUTDOOR AREA# 15 m2

TOTAL AREA= 126 m2

**LOT 14** 

SANTORINI