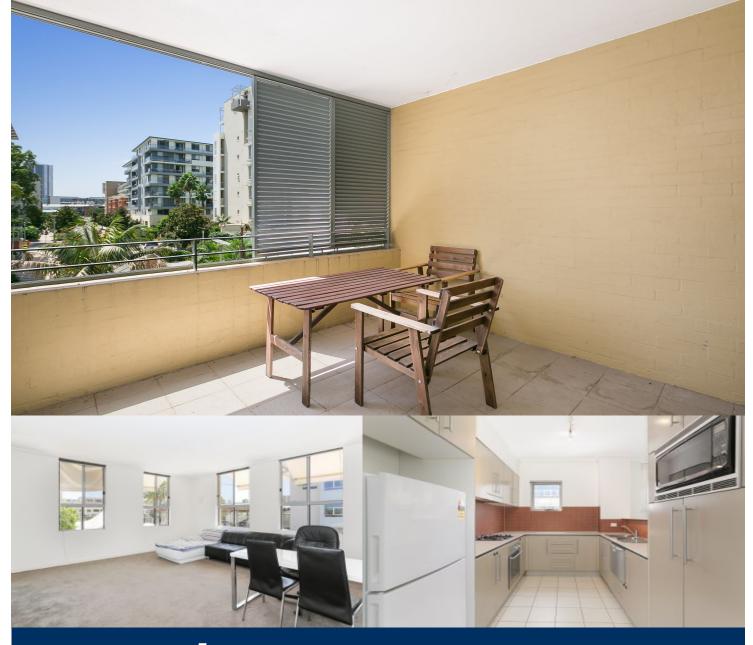

## Morton RE

rentals@morton.com.au

Located in Santorini at The Waterfront, here is your opportunity to move into this two bedroom apartment. A short stroll to The Piazza, local restaurants, convenience store, pharmacy, public transport off Hill Road and ferry service to Parramatta and City CBD. The Waterfront is located moments to Sydney Olympic Park main venues and train station, Bicentennial Park and Millennium Parklands.

- Second floor apartment
- Split system air-conditioning
- Stainless steel appliances and gas cooking.
- Generous size separate living and dining areas
- Good size bedrooms with built-in wardrobes
- Two balconies, laundry room and clothes dryer
- Single lock up garage