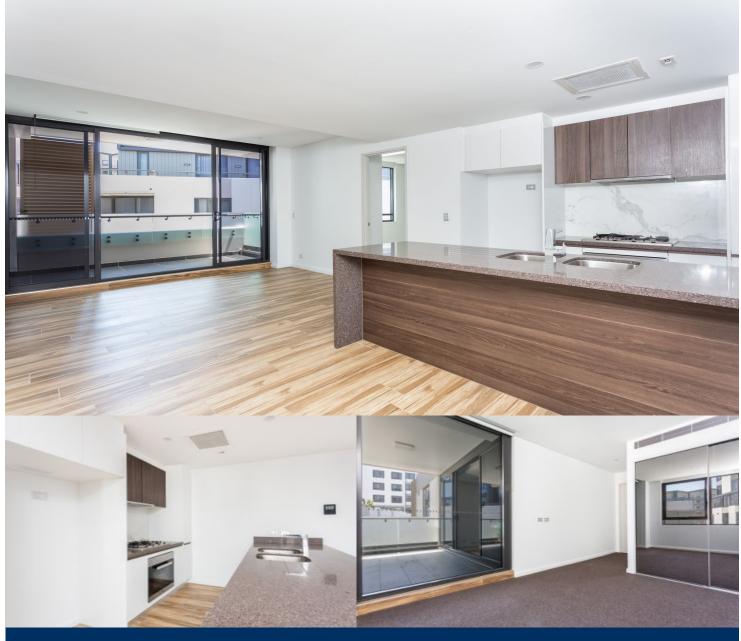

morton.

Lewisham 332/12 Hudson Street

Located in the heart of Lewisham lies this large two bedroom apartment. Consisting of near new paint, carpet, tiles and lots of natural light, this apartment is only moments away to public transport, cafes and local shops.

## Features include:

- Tiled throughout entertaining areas
- Both bedrooms with built in wardrobes
- Single car space
- Storage cage
- Communal pool and gym
- Modern bathrooms with bath tub in en-suite
- Large balcony off lounge room
- Internal laundry with dryer
- Large gas kitchen with dishwasher and island bench top