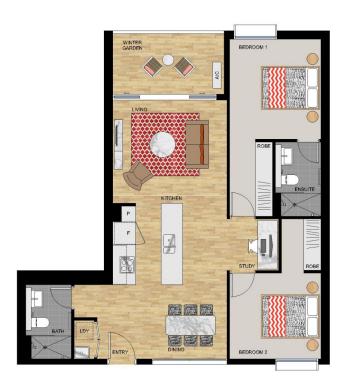

## **APARTMENT 311** LOT 60

2 BEDROOM

Internal (including Winter Garden)
Total 90 sqm

SAN MARCO - LEVEL 3