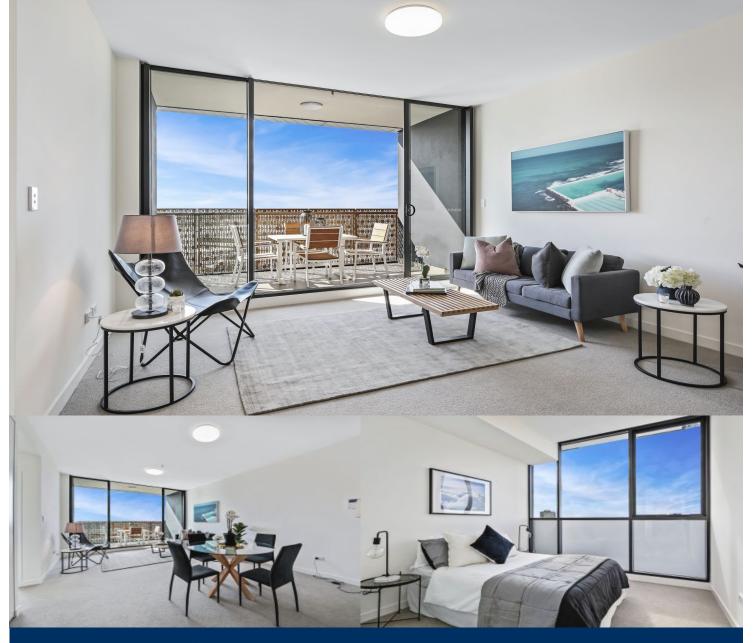

# morton.

Imperial Hurstville. Conveniently located within walking distance to Hurstville Westfield, the many eateries and the train station. This beautiful one-bedroom plus study unit represents the upper echelon of apartment living.

- Beautiful winter garden with stunning views
- Large bathroom with plenty of space
- Abundance of storage
- Abundance of natural light, ultra modern apartment
- Generous open plan design with fresh modern decor
- Quality designer kitchen with sleek gas appliances
- Security parking space
- Air-conditioning, video intercom entry and lift access
- Beautiful communal sky gardens with landscaped surrounds
- Onsite building manager, communal BBQ areas
- Pets negotiable