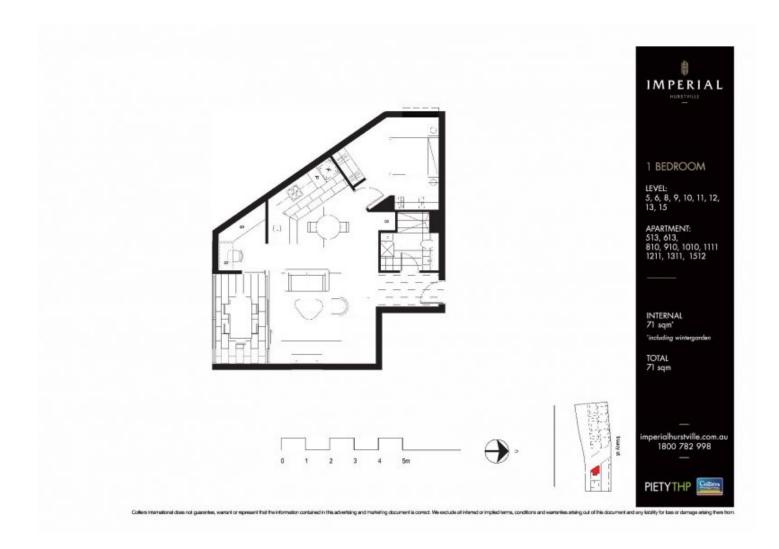

# morton.

Imperial Hurstville. Conveniently located within walking distance to Hurstville Westfield, the many eateries and the train station. This beautiful one-bedroom plus study unit represents the upper echelon of apartment living.

- Beautiful winter garden with stunning views
- Large bathroom with plenty of space
- Abundance of storage
- Abundance of natural light, ultra modern apartment
- Generous open plan design with fresh modern decor
- Quality designer kitchen with sleek gas appliances
- Security parking space
- Air-conditioning, video intercom entry and lift access
- Beautiful communal sky gardens with landscaped surrounds
- Onsite building manager, communal BBQ areas
- Pets negotiable