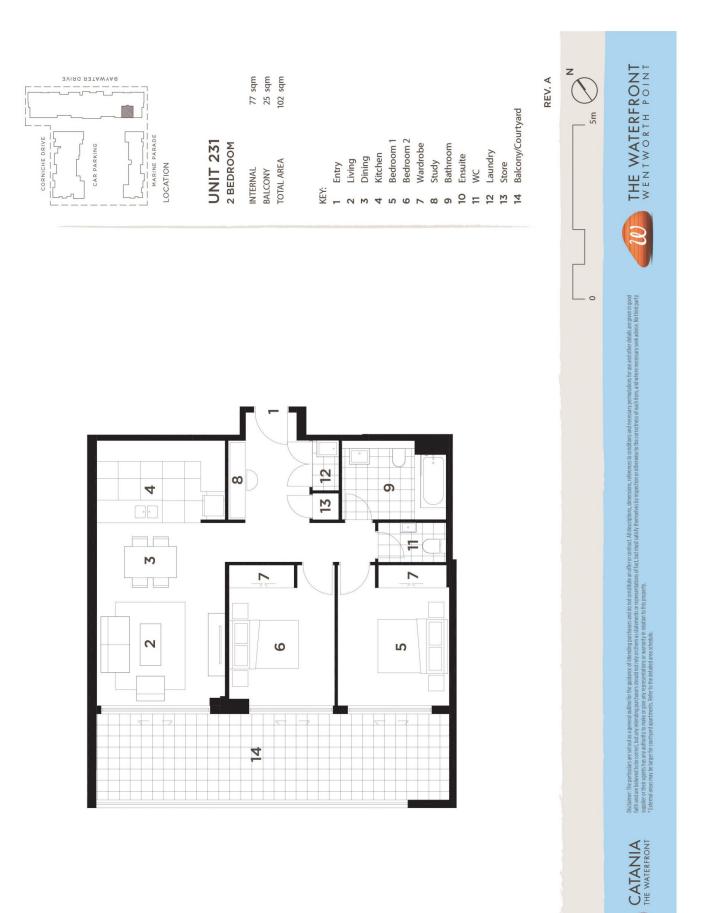

- Good size balcony with views to Catania courtyard
- Combined living room
- Reverse cycle air conditioning
- Full size kitchen with plenty of cupboards
- Stainless steel appliances with gas cooking
- Good size bedrooms with built ins
- Laundry room and clothes dryer
- Undercover car space and a storage cage

Wentworth Point 231/26 Baywater Drive