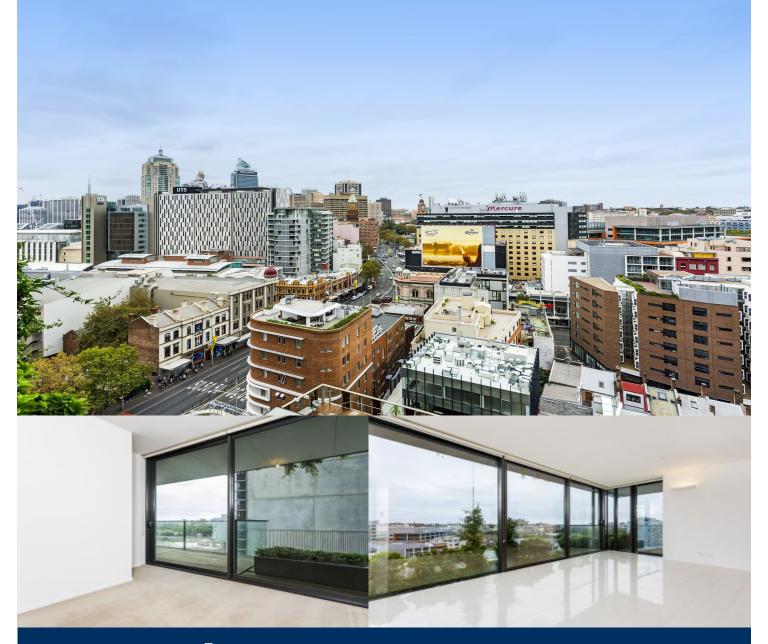

# morton.

Designed by award-winning Parisian architect Jean Nouvel with PTW Architects this near new unfurnished studio apartment at Central Park will appeal to those looking for the ultimate in city fringe living.

- Finishes by renowned interior designer Koichi Takada
- 12th floor with expansive views
- Stylish galley style kitchen with stainless appliances
- Large studio with built in wardrobes
- Sleek bathroom and shared laundry
- Secure building and lift access
- Fitness centre includes pool, gymnasium and spa
- Green living surrounded by 6400sqm's of parkland
- Striking contemporary and heritage architecture
- Walk to Sydney University and U.T.S
- Less than 15 minutes to the airport
- Dual key apartment, tenant pays shared electricity
- Fridge included, shared washing machine