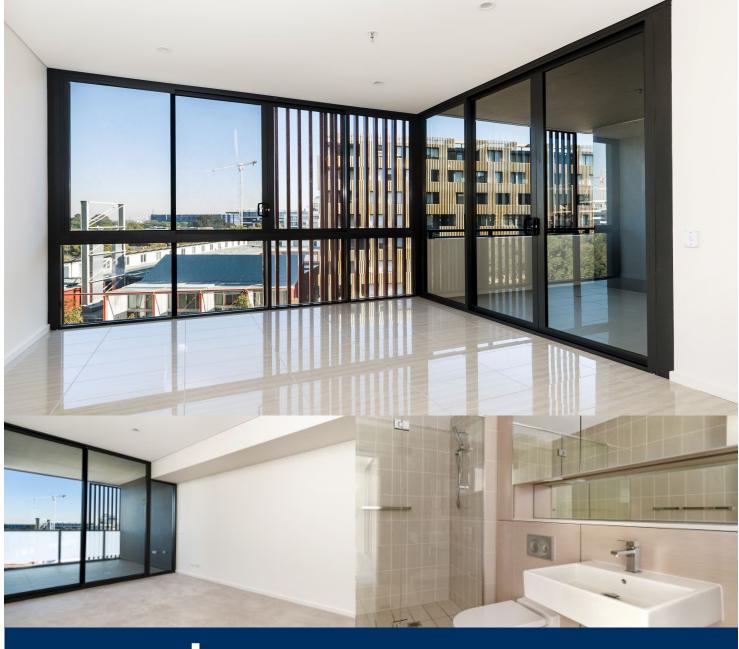

morton.

Zetland 615/2B Defries Avenue

This East Village apartment offers resort-style living with the largest private Sky Park in Sydney and instant access to a lively marketplace below. The apartment itself comprises one bedroom plus a study and is just 3kms to Sydney's CBD.

- Reverse cycle air conditioning
- Stainless steel Smeg appliances
- Soft close kitchen draws and cupboards
- Stone bench tops, mirror splash back
- Data/TV points in living and main bedroom
- Recessed mirrored cabinets in bathroom
- Security building, video intercom
- Car space