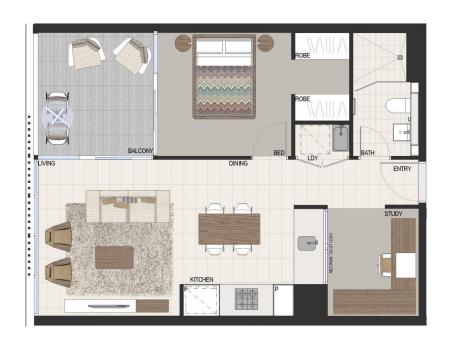

## Sarah Fowell

0437 492 129

615 1bed+st 1bath 1 parking

Internal 53sqm External 8sqm Total 61sqm

eastvillage.com.au 1800 888 688