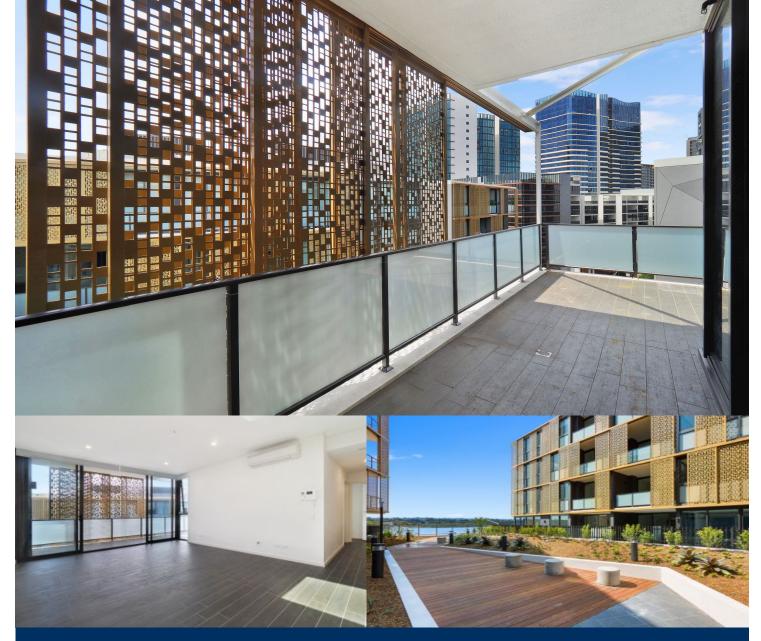

## morton.

Wentworth Point 929/1 Burroway Road

Jewel the new and iconic gateway that connects the Sydney Harbour to Wentworth Point. Ideally positioned at the northern tip of the peninsular, Jewel is opposite to the ferry wharf, bus stops and rests above the Pierside retail precinct that includes restaurants, health care, beauty and an IGA supermarket.

- Entertainers gas kitchen with stone/Corian benchtops, soft closing cupboards
- LED lighting, split system reverse cycle air conditioning
- Open living and dining with timber look ceramic tiles
- Lounge room with gas point and MATV and payTV points
- Wool-blend carpeted bedrooms, mirrored built-in robes
- Internal laundry with dryer, audio intercom with security and lift access
- Bathroom/ensuite with ceramic wall and floor tiles, mirrored vanity cabinet
- Large covered balcony with gas point for BBQ
- Basement secure parking, some with a storage cage
- On-site building manager, common landscaped courtyard