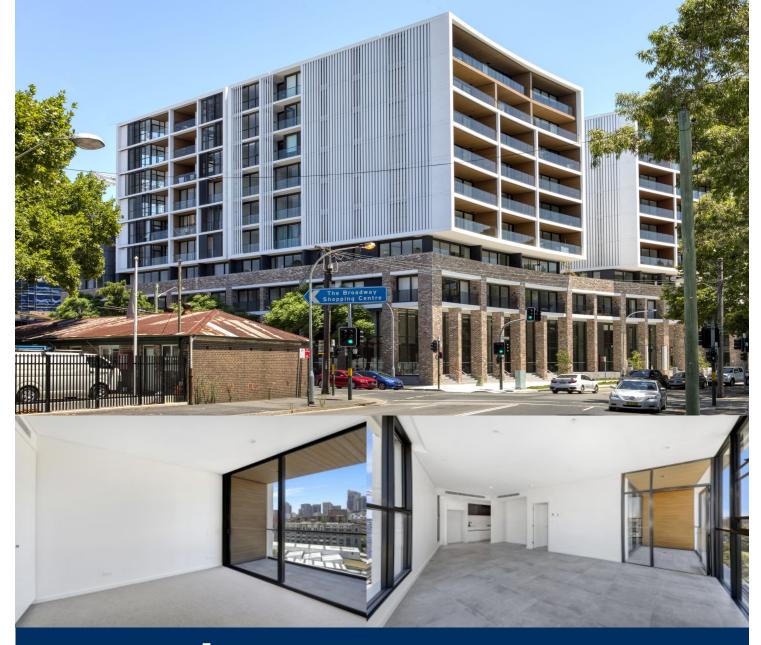

## morton.

Perfectly situated "Mezzo" beautifully blends classic heritage architecture with stunning and contemporary design. Enjoy city and parkland views from this secure and private apartment. Provides a superb lifestyle of convenience, comfort and luxury. Enjoy this central location in the heart of Glebe. Minutes walk from Sydney Fish Markets and Broadway Shopping Centre.

- Sleek kitchen with stone bench tops, gas cooking and dishwasher
- Two queen sized bedrooms with mirrored built-In- robes
- Spacious combined living and dining area
- Modern bathroom with separate internal laundry
- Ducted A/C, secure parking for 1

- Rooftop garden with panoramic views of the Harbour and City