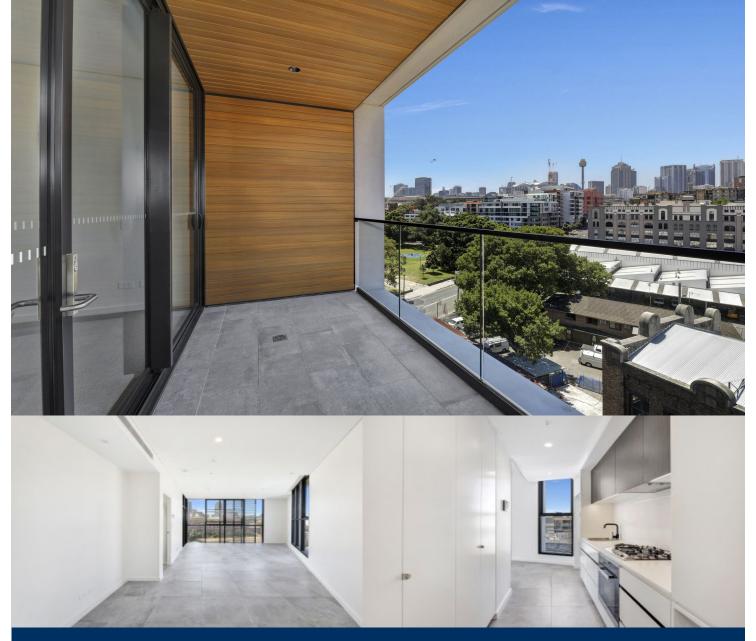

morton.

Glebe B1007/87 Bay Street

2

Perfectly situated "Mezzo" beautifully blends classic heritage architecture with stunning and contemporary design. Enjoy city and parkland views from this secure and private apartment. Provides a superb lifestyle of convenience, comfort and luxury. Enjoy this central location in the heart of Glebe. Minutes walk from Sydney Fish Markets and Broadway Shopping Centre.

- Sleek kitchen with stone bench tops, gas cooking and dishwasher
- Two queen sized bedrooms with mirrored built-In- robes
- Spacious combined living and dining area
- Modern bathroom with separate internal laundry
- Ducted A/C, secure parking for 1
- Rooftop garden with panoramic views of the Harbour and City