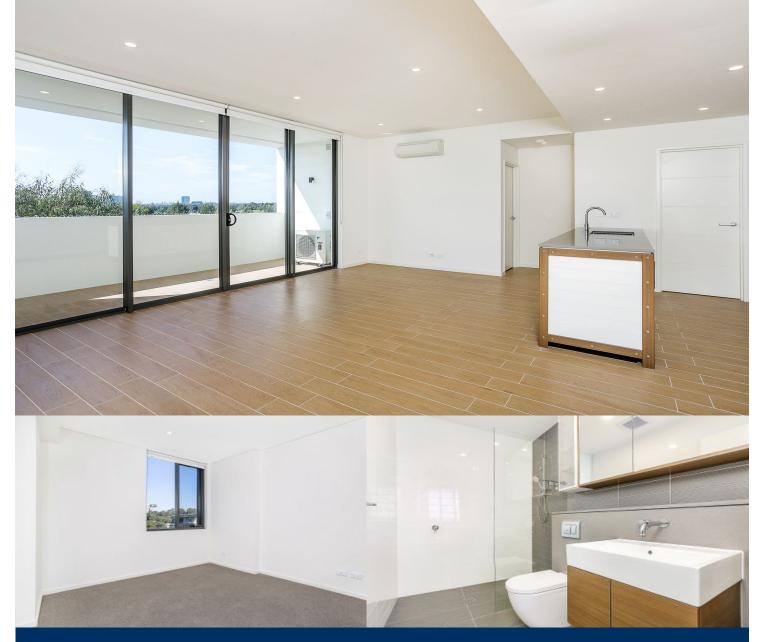

#### DEPOSIT TAKEN

Located in the new urban hub of Royal Shores, Seamist offers lifestyle apartment living within the masterplanned community in Ermington. Perched on the waters edge, Seamist offers easy access to the river, cycleway and parks.

### APARTMENT FEATURES

- Reverse cycle air conditioning
- Stainless steel kitchen appliances
- Stone bench tops, mirror splash backs
- LED under cupboard lighting
- Wool blend carpets, efficient LED down lights
- Data/TV points in living and main bedroom
- Recessed mirrored cabinets in bathroom
- Security building, video intercom