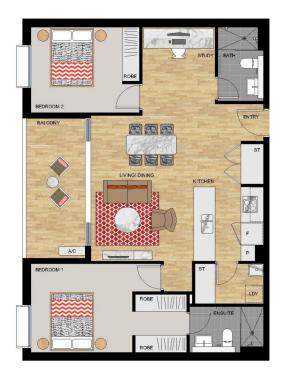

## APARTMENT 328 LOT 157

2 BEDROOM

| Internal | 81 sqm |
|----------|--------|
| External | 9 sqm  |
| Total    | 90 sqm |

4

Dickiner: This floor plan has been prepared for marketing purposes only. All descriptions, dimensions, depictions and other details in this floor plan may not be to scale and may usy from the property shult. Your attention is dreaven to the special conditions of the contrast for sale of hand. You thind purp has any adulosity to make or give any respectations we surrently in nelation to the property unlease the representation or surranty is confirmed by the versions and included in the contrast for sale of land. Data largest: 0310194 Revision: A