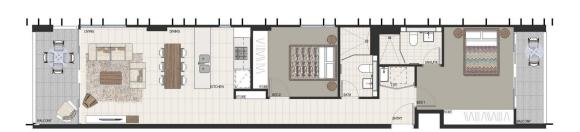

## Sarah Fowell

0437 492 129

sarah@morton.com.au

828 2 bed 2 bath + storag

Internal 75sqm External 14sqm Total 89sqm

Proudly developed by

eastvillage.com.au 1800 888 688

Disdainer: This floor plan has been prepared for marketing purposes only. All descriptions, dimensions, depictions and other details in this floor plan may not be to scale and may vary to the property as built. No third party has any authority to make or give any representation or warmany in relation to the property. Over attention is of swort not to the special conditions of the contract for sile. Issued18.04.25.