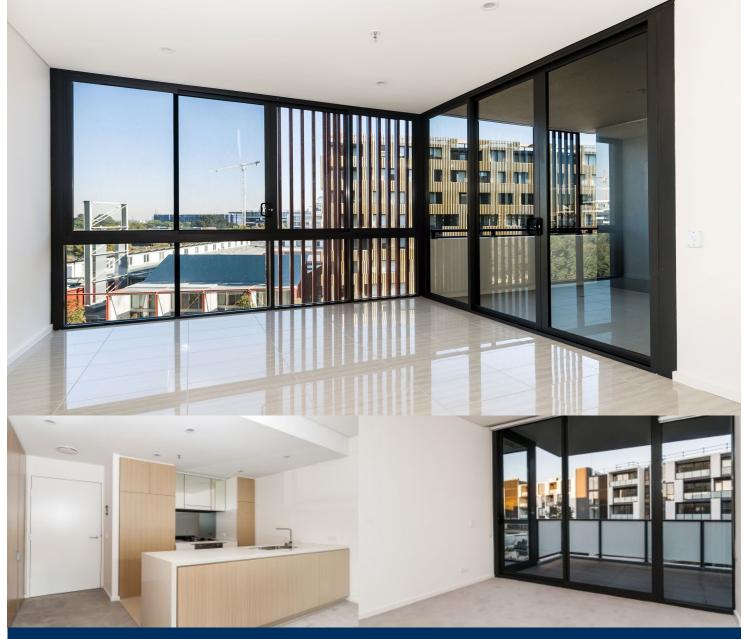

morton.

Zetland 828/2B Defries Avenue

Located in the hub of Victoria Park, East Village offers resort-style apartment living with the largest private Sky Park in Sydney and instant access to a lively marketplace below and just 3kms to the CBD.

- Reverse cycle air conditioning
- Stainless steel Smeg appliances
- Soft close kitchen draws and cupboards
- Stone bench tops, mirror splash back
- LED under cupboard lighting
- Wool carpets, efficient LED down lights
- Gas bayonet to balcony for your BBQ
- Data/TV points in living and main bedroom
- Recessed mirrored cabinets in bathroom
- Security building, video intercom