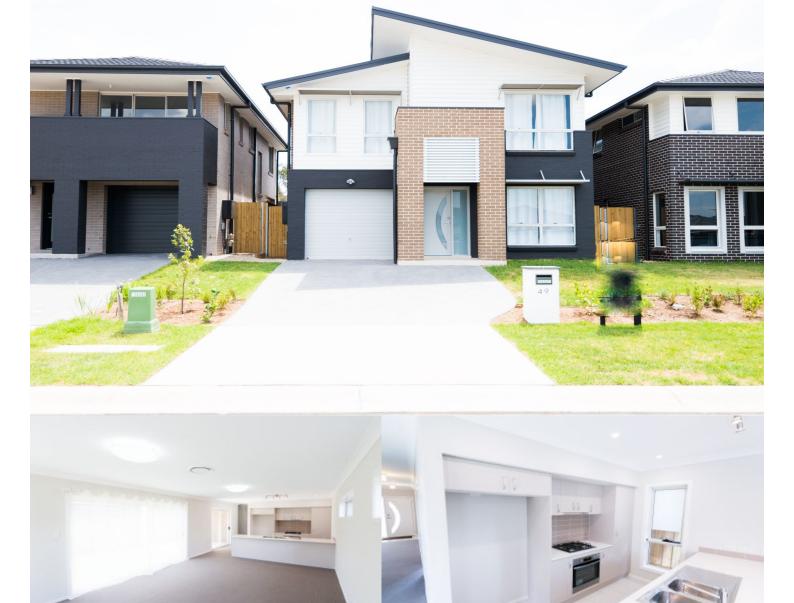

## morton.

This near new spacious 4 bedroom home is ideally located and features quality fixtures and fittings throughout. With a formal lounge, rumpus area, large main bedroom with ensuite, 2 bathrooms, 3 toilets and separate storage area, this property is purpose built for family living.

- All bedrooms with built-in robes
- Open plan kitchen with alfresco eating area
- Stainless steel appliances inc dishwasher
- Ducted heating and ducted cooling
- Internal access to automatic garage
- Fully fenced backyard
- Close to transport, shops and schools

To register your interest and be kept up to date with inspections times, please click "Email Agent" or book an inspection directly at http://morton.com.au/renting/rental-listings.php

AVAILABLE NOW

Colebee 49 Summerland Crescent