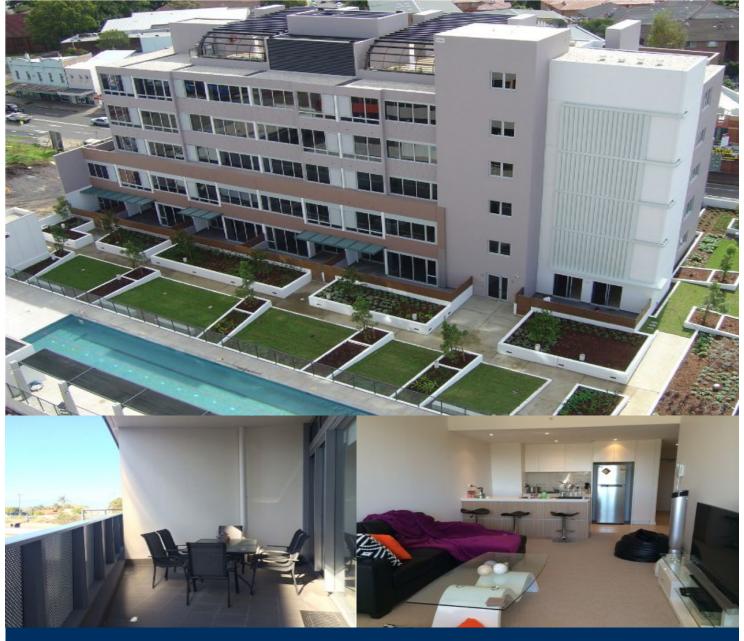

morton.

Hurstville 105/2 Jack Brabham Drive

A fantastic opportunity to reside in the ever popular East Quarter development. This is a modern eastern-facing one bedroom apartment. Located in the Poppy Building with the views of Botany Bay from balcony. Beautiful tiled designer bathroom with full size bath tub, spacious integrated kitchen with stainless steel appliances, gorgeous sunshine and stunning views make this a perfect apartment.

- Fully fitted stainless steel integrated kitchen
- Oven, dishwasher, microwave and gas stoves
- Modern bathroom finishes with bath tub
- Internal laundry with dryer
- Mirrored built in wardrobe
- One car space, lift access
- Security building, intercom access
- Easy access to Westfield and train station