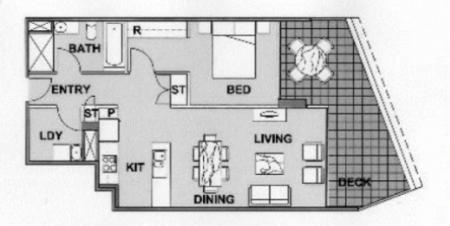

morton.

Hurstville 105/2 Jack Brabham Drive

A fantastic opportunity to reside in the ever popular East Quarter development. This is a modern eastern-facing one bedroom apartment. Located in the Poppy Building with the views of Botany Bay from balcony. Beautiful tiled designer bathroom with full size bath tub, spacious integrated kitchen with stainless steel appliances, gorgeous sunshine and stunning views make this a perfect apartment.

- Fully fitted stainless steel integrated kitchen
- Oven, dishwasher, microwave and gas stoves
- Modern bathroom finishes with bath tub
- Internal laundry with dryer
- Mirrored built in wardrobe
- One car space, lift access
- Security building, intercom access
- Easy access to Westfield and train station