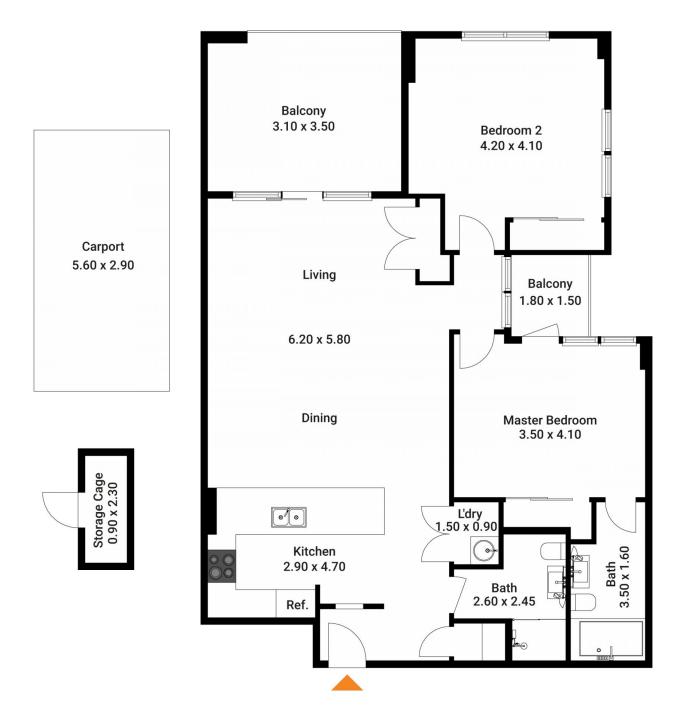

## **Morton RE**

Total SQM On Title: 104 SQM

The floor plan is not to scale. Measurements are indicative and in metres.

Produced by **DIAKRIT** 

The interior style and design of this floor plan is designed for inspiration purposes to show the living spaces. It is not an exact replica of the furniture and fittings in the home.