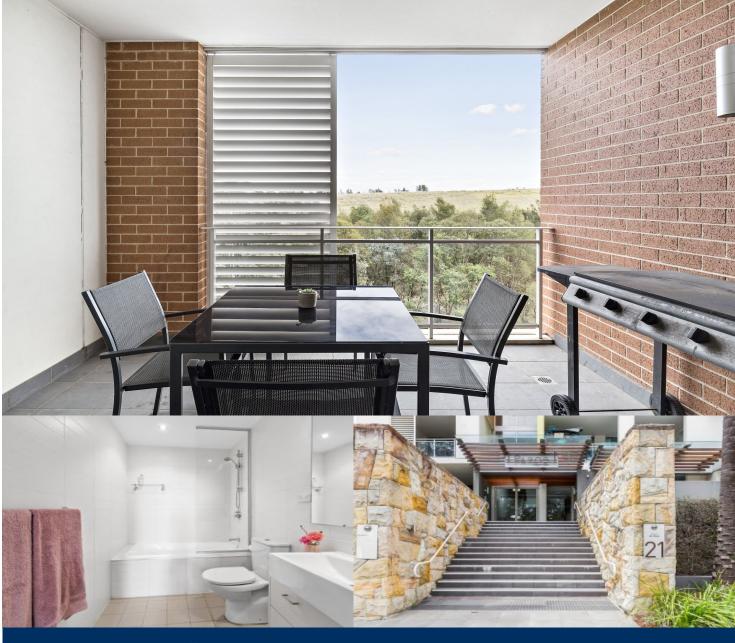

morton.

Wentworth Point 513/21 Hill Road

Flooded with natural light this spacious and private apartment offers captivating views across the Millennium Parklands. Set in the sought-after 'Paros' building, this highly popular floor plan is merely a stroll to community conveniences and the harbour's edge.

- Open plan lounge/dining area with north westerly aspect
- Spacious sundrenched BBQ balcony ideal for entertaining
- Fully fitted kitchen with stone benchtop breakfast bar
- Master bedroom with ensuite bath tub and private balcony
- Sizable second bedroom and bathroom
- Internal laundry with dryer
- Audio/visual security intercom
- Single parking and separate storage cage
- Exclusive Pulse club pools, gym and tennis facilities