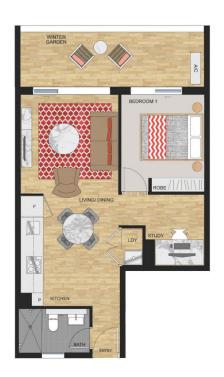

# **APARTMENT FEATURES**

- Good size 1 bedroom + study area

bathroom + study with 2 CAR SPACE.

- Winter Garden
- Built in wardrobe
- Internal laundry + dryer
- Reverse cycle air conditioning in living room
- Stainless steel kitchen appliances
- Dishwasher, microwave + gas cooking
- Data/TV points in living and main bedroom
- Mirrored cabinets in bathroom
- Security building with video intercom
- 2 car space with single storage cage

# **APARTMENT 212A LOT 47**

1 BEDROOM

Internal (including Winter Garden)
Total 65 sqm 65 sqm

SAN MARCO - LEVEL 2