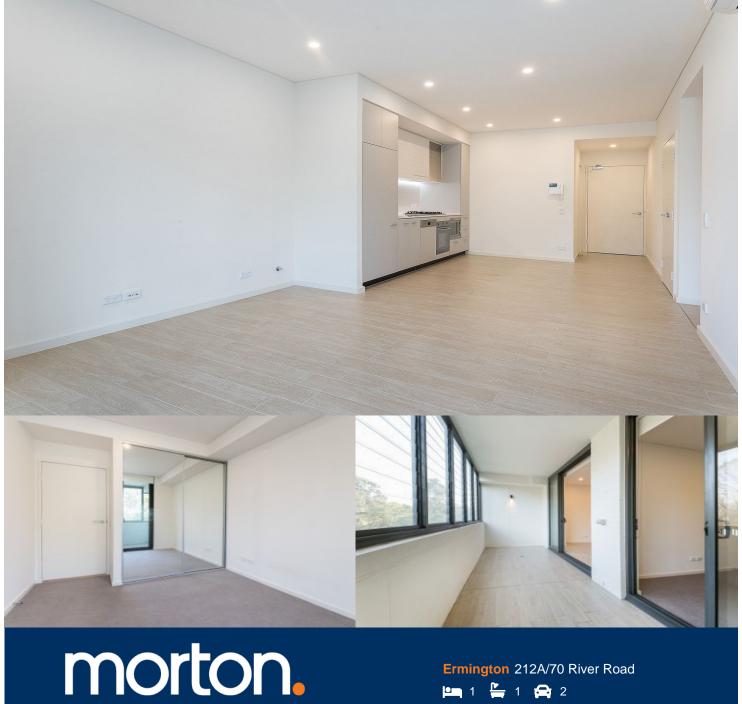

Located in the new urban hub of Ermington, within close proximity to river, cycle way and parks. Here is your rare opportunity to move into this fabulous near new 1 bedroom 1

All tile were sealed and additional window blind is installed in the winter garden area for extra comfort.

# **APARTMENT FEATURES**

- Good size 1 bedroom + study area

bathroom + study with 2 CAR SPACE.

- Winter Garden
- Built in wardrobe
- Internal laundry + dryer
- Reverse cycle air conditioning in living room
- Stainless steel kitchen appliances
- Dishwasher, microwave + gas cooking
- Data/TV points in living and main bedroom
- Mirrored cabinets in bathroom
- Security building with video intercom
- 2 car space with single storage cage