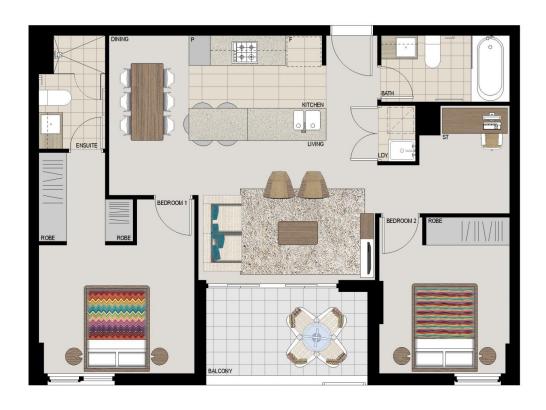

# APARTMENT 614 LOT 31 2BED + STUDY

 Internal
 76sqm

 External
 7sqm

 Total
 83sqm

# COMO

Disdainer: This floor plan has been prepared for marketing purposes only. All descriptions, dimensions, depictions and other details in this floor plan may be to scale and may vary from the property as built. Your distriction in drawn to the special conditions of the contract for side of land. No find party has any other property or built. You distriction in drawn to the special conditions of the contract for side of land. No find party has any other property or the property of the propert