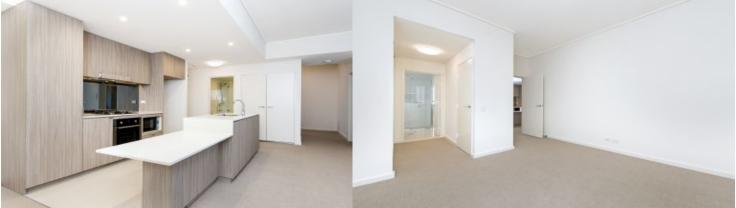

# APARTMENT FEATURES

- Reverse cycle air conditioning
- Stainless steel kitchen appliances
- Stone bench tops, mirror splash backs
- LED under cupboard lighting
- Wool carpets, efficient LED down lights
- Data/TV points in living and main bedroom
- Recessed mirrored cabinets in bathroom
- Security building, security intercom
- One secure car space in building
- East facing apartment