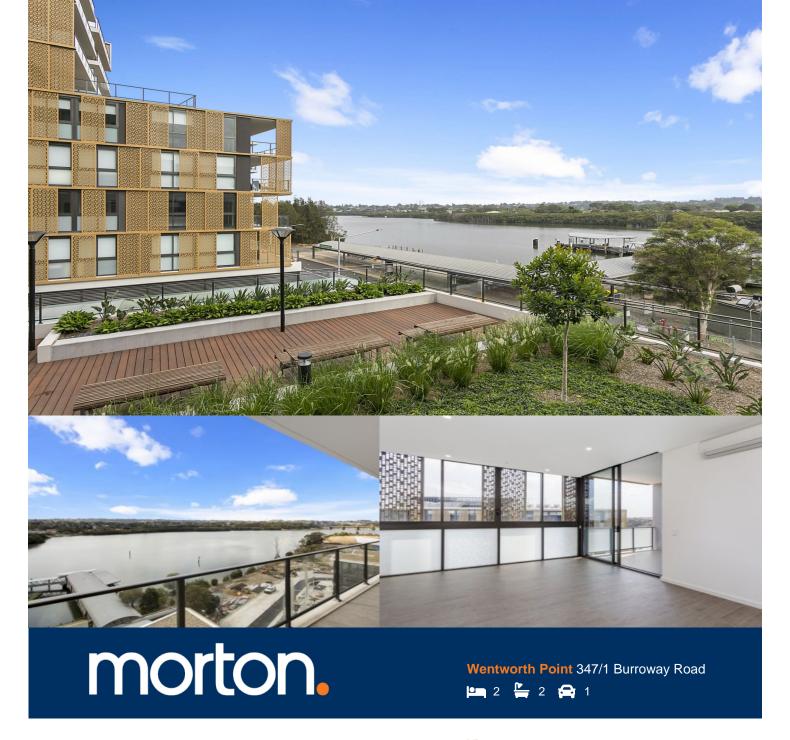

Jewel is the iconic gateway that connects the Sydney Harbour to Wentworth Point. Ideally positioned at the northern tip of the peninsular, Jewel is opposite to the ferry wharf, bus stops and rests above the Pierside retail precinct that includes restaurants, health care, beauty and an IGA supermarket.

- Entertainers gas kitchen with stone/Corian benchtops, soft closing cupboards
- LED lighting, split system reverse cycle air conditioning
- Open living and dining with timber look ceramic tiles
- Lounge room with gas point and MATV and payTV points
- Wool-blend carpeted bedrooms, mirrored built-in robes
- Internal laundry with dryer, audio intercom with security and lift access
- Bathroom/ensuite with ceramic wall and floor tiles, mirrored vanity cabinet
- Large covered balcony with gas point for BBQ
- Basement secure parking, some with a storage cage
- On-site building manager