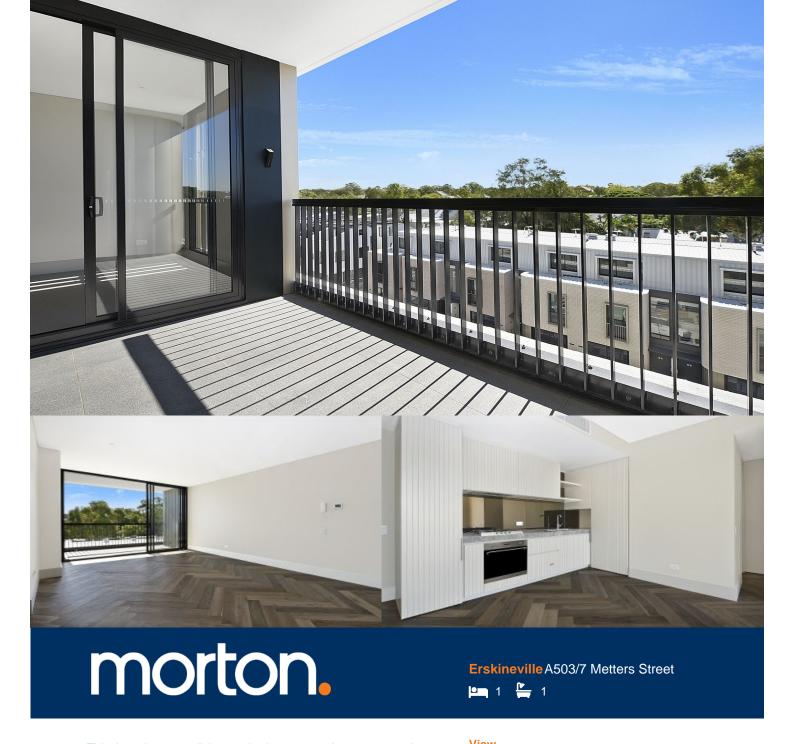

This brand new stylish one bedroom security apartment is centrally located in the heart of Erskineville. Casa residence is architecturally designed with custom joinery and bespoke finishes. Ideally situated in the heart of Erskineville, moments to Erskineville village and King Street, Newtown. This brand new security apartment offers an abundance of natural light with elegantly appointed interiors. The central location will suit professional single or couple.

- Open plan living/dining area with timber herringbone floors
- Floor to ceiling glass which leads to a private north facing balcony
- Sleek gas kitchen with stone bench tops and SMEG appliances
- Integrated dishwasher, ducted heating/cooling through out and intercom
- Master bedroom with walk through robe and balcony access
- Ensuite and separate study nook
- Separate internal laundry with tumble dryer
- Rooftop garden and reflection pool