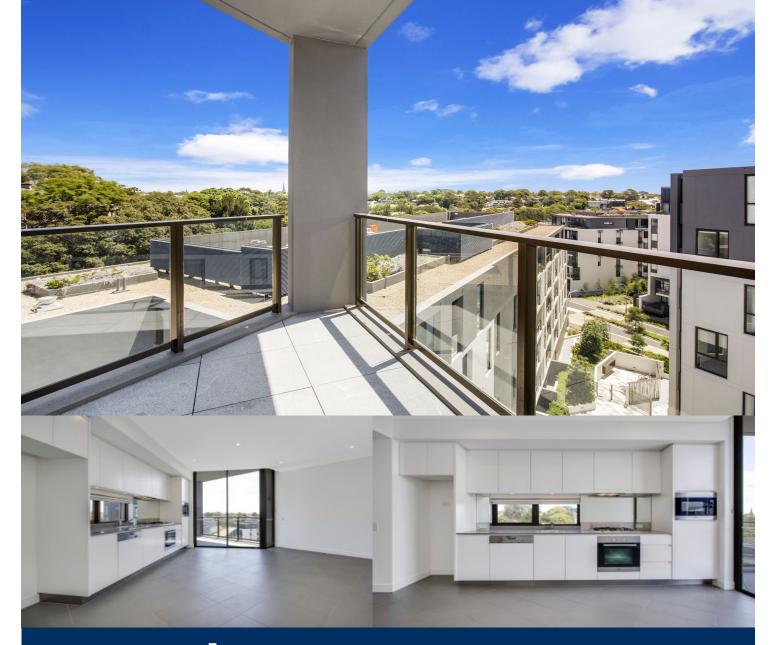

## morton.

Tucked away in a cosmopolitan urban village, only moments from the social buzz of the surrounding areas this apartment has gorgeous elevated views of the neighbouring district, incorporating lush greenery and historic architecture. Offering convenient, low maintenance living and a superbly luxurious design, this really is a fantastic inner city pad that's only minutes to the popular 'Tramsheds' gourmet eateries, Glebe's cafes & bars, waterfront parks, shops, universities and transport.

- Top floor position with no common walls
- Open plan living areas
- Sleek entertainers kitchen with Miele appliances throughout
- Caeser stone bench tops
- Ducted air conditioning
- Storage cage included with the tenancy
- Video intercom and NBN ready