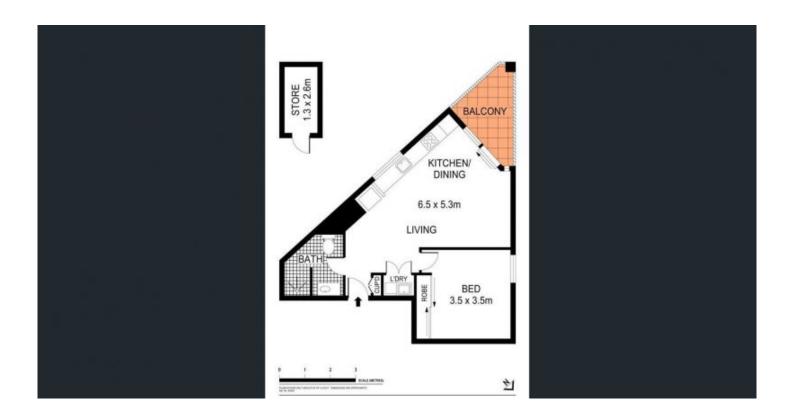

- Top floor position with no common walls
- Open plan living areas
- Sleek entertainers kitchen with Miele appliances throughout
- Caeser stone bench tops
- Ducted air conditioning
- Storage cage included with the tenancy
- Video intercom and NBN ready