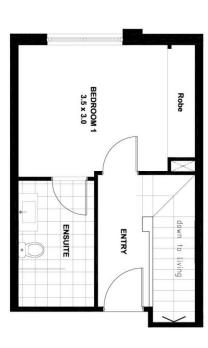

# THE HAMPTONS No. 68 Peninsula Drive

| ISSUE A: 16.11.2012 | Apartment No.<br>Lot No. |  |
|---------------------|--------------------------|--|
|                     | 503<br>67                |  |

| Please note that this floor plan was prod<br>is interded to save as a public only. The<br>bor correct but is not guaranteed. Dur-<br>made during construction and dim<br>protections are subject to classification<br>indication and the Scottack for State at<br>indication and y laws. Unsuch that<br>property of Road with the Unsubjecting Guala-<br>ing and the Scottack of State and<br>property of Road with the Scottack of State<br>property of Road with the State State at<br>property of Road without written permission.                                                                                                                                                                                                                                                                                                                                                                                                                                                                                                                                                                                                                                                                                                                                                                                                                                                                                                                                                                                                                                                                                                                                                                                                                                                                                                                                                                                                                                                                                                                                                                                                | TOTAL  | FLOOR AREA<br>BALCONY |
|--------------------------------------------------------------------------------------------------------------------------------------------------------------------------------------------------------------------------------------------------------------------------------------------------------------------------------------------------------------------------------------------------------------------------------------------------------------------------------------------------------------------------------------------------------------------------------------------------------------------------------------------------------------------------------------------------------------------------------------------------------------------------------------------------------------------------------------------------------------------------------------------------------------------------------------------------------------------------------------------------------------------------------------------------------------------------------------------------------------------------------------------------------------------------------------------------------------------------------------------------------------------------------------------------------------------------------------------------------------------------------------------------------------------------------------------------------------------------------------------------------------------------------------------------------------------------------------------------------------------------------------------------------------------------------------------------------------------------------------------------------------------------------------------------------------------------------------------------------------------------------------------------------------------------------------------------------------------------------------------------------------------------------------------------------------------------------------------------------------------------------------|--------|-----------------------|
| Please note that this floor plan was produced prior to completion of construction and<br>a intended busive as guide only. The information contained herein is believed to<br>be concelled built and guidenties are appointed. Campas may appointed and an experimental sectors are appointed by any construction and dimensions, areas. Titrups, finalises and<br>specifications are subject to campa whole notice the produced and the Content may appointed by the context of the context o | 77 sqm | 68 sqm                |