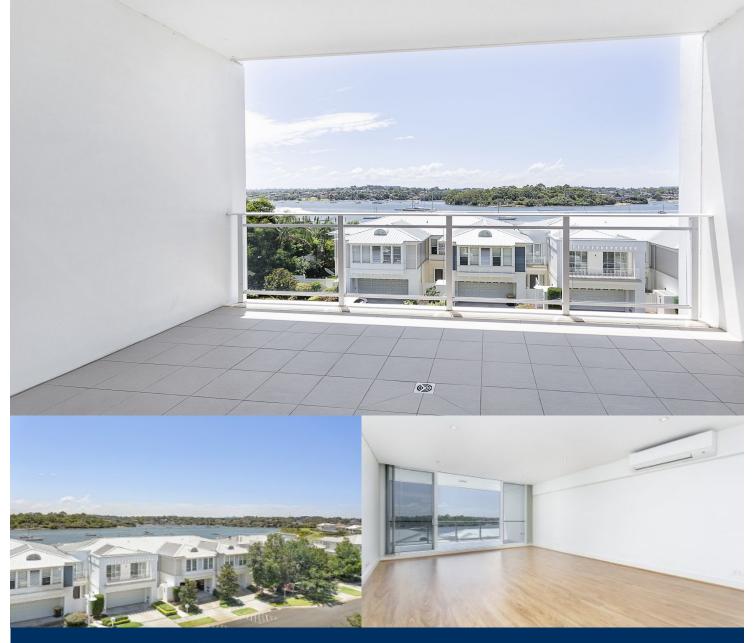

## morton

Great opportunity to lease one of the finest apartments in The Hamptons, an iconic development in Breakfast Point. This beautiful split-level one bedroom apartment offers the ultimate in privacy boasting large entertainer's balcony with magnificent water views.

- Abundance of natural light, Generous open plan design
- Quality designer gas kitchen with European appliances
- Modern tiled bathroom, Powder room downstairs
- Elegant oversized bedroom with built-in robe
- Large entertainer's balcony with gas point for BBQ
- Internal laundry with dryer, air-conditioning, internet
- Security parking plus storage cage, intercom lift access
- Access to Breakfast Point County Club, pools, spa, gym and tennis courts
- Short stroll to cosmopolitan shops and cafes

Available now - Please register your inspection asap!

Breakfast Point 503/68 Peninsula Drive