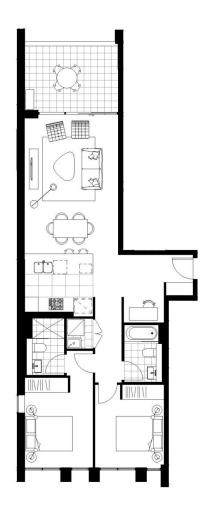

- Generous open plan design, apartment size 95sqm
- Very spacious living space with views of city
- Quality designer gas kitchen with European appliances
- Bathroom/ensuite has floor to ceiling tiles, mirrored vanity cabinet
- Large bedrooms with built-in robes
- Entertainer's balcony with gas point for BBQ
- Internal laundry with dryer, air-conditioning, NBN internet
- Security parking plus storage cage, audio intercom life