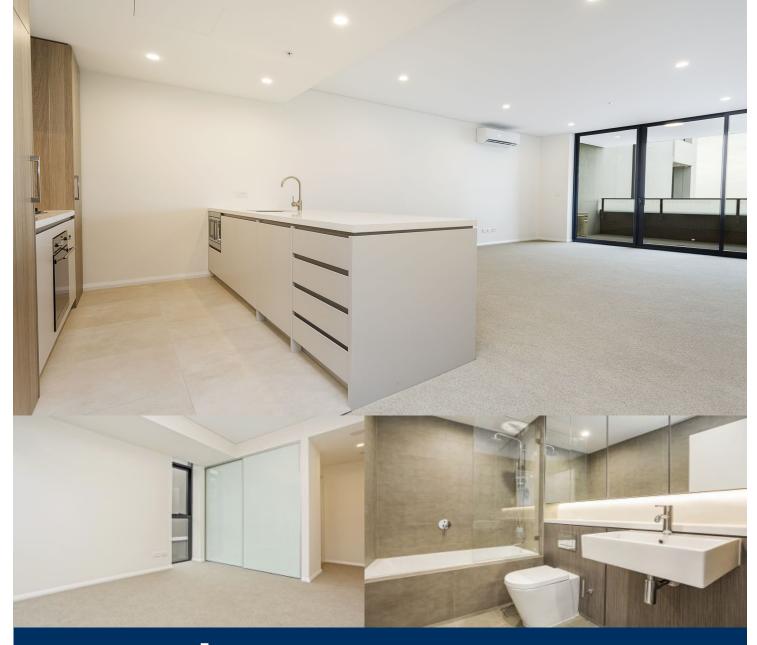

- Generous open plan design, apartment size 95sqm
- Very spacious living space with views of city
- Quality designer gas kitchen with European appliances
- Bathroom/ensuite has floor to ceiling tiles, mirrored vanity cabinet
- Large bedrooms with built-in robes
- Entertainer's balcony with gas point for BBQ
- Internal laundry with dryer, air-conditioning, NBN internet
- Security parking plus storage cage, audio intercom life