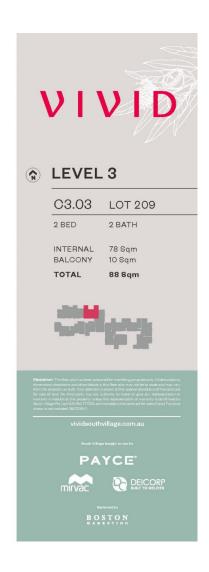

- This unit features northern city views and fulfilled with sunlight
- Large island bench modern styled kitchen
- Generous open plan design, separate dining area
- Bathroom/ensuite has floor to ceiling tiles, mirrored vanity cabinet
- Spacious bedrooms, built-in or walk-in robes
- Lounge room with gas point and payTV points
- Large entertainer's balcony, gas point for BBQ
- Internal laundry with dryer, air-conditioning, NBN internet
- Security parking plus storage cage, audio intercom life