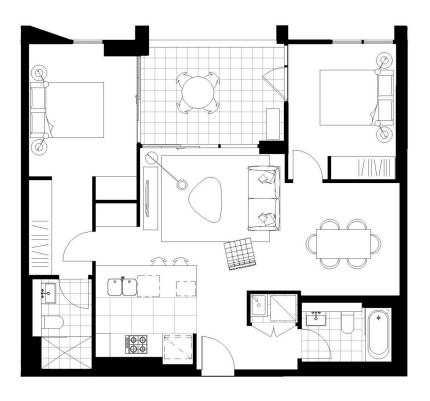

- This unit features northern city views and fulfilled with sunlight
- Large island bench modern styled kitchen
- Generous open plan design, separate dining area
- Bathroom/ensuite has floor to ceiling tiles, mirrored vanity cabinet
- Spacious bedrooms, built-in or walk-in robes
- Lounge room with gas point and payTV points
- Large entertainer's balcony, gas point for BBQ
- Internal laundry with dryer, air-conditioning, NBN internet
- Security parking plus storage cage, audio intercom life