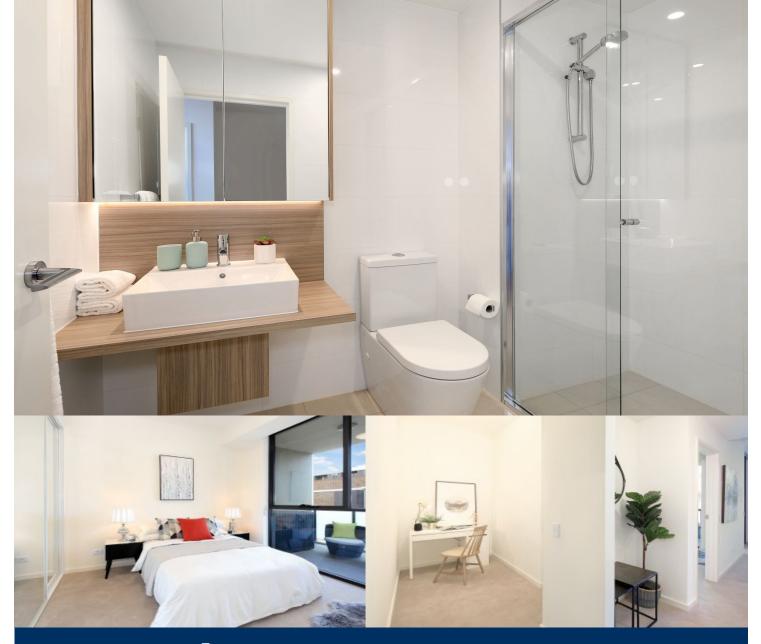

#### APARTMENT FEATURES

- Reverse cycle air conditioning
- Stainless steel kitchen appliances
- Stone bench tops, mirror splash backs
- Wool carpets, efficient LED down lights
- Data/TV points in living and main bedroom
- Recessed mirrored cabinets in bathroom
- Separate study area & internal laundry
- Large open plan living/dining, opens onto balcony
- Double bedroom including built-in wardrobe
- Secure car space in building, lift with intercom