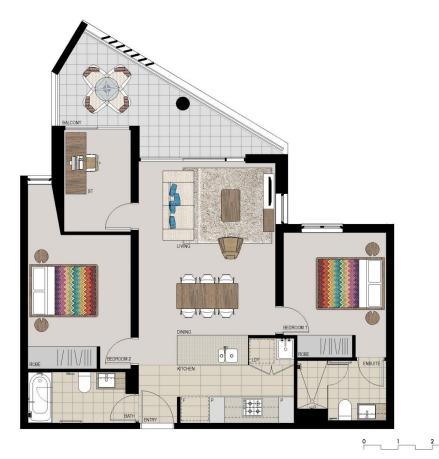

### **APARTMENT 630** LOT 172 2BED + STUDY

Internal 73m<sup>2</sup> 10m<sup>2</sup> External Total 83 m<sup>2</sup>

LAKEVIEW

А

NORTH

1300 111 088 Proudly developed by www.washingtonpark.com.au www.washingtonpark.com.au

Disclaimer: This floor plan has been prepared for marketing pur be to scale and may vary from the property as built. Your othen authority to make or give any representation or warranty in rele No. 3 Pty Limited and included in the contract for sole of land. only. All descriptions, dimensions, depictions and other details in this floor plan may not drawn to the special conditions of the contract for sale of land. No third party has any o the property unless the representation or warranty is confirmed by Payce Communities [Rev D\_03.03.15]