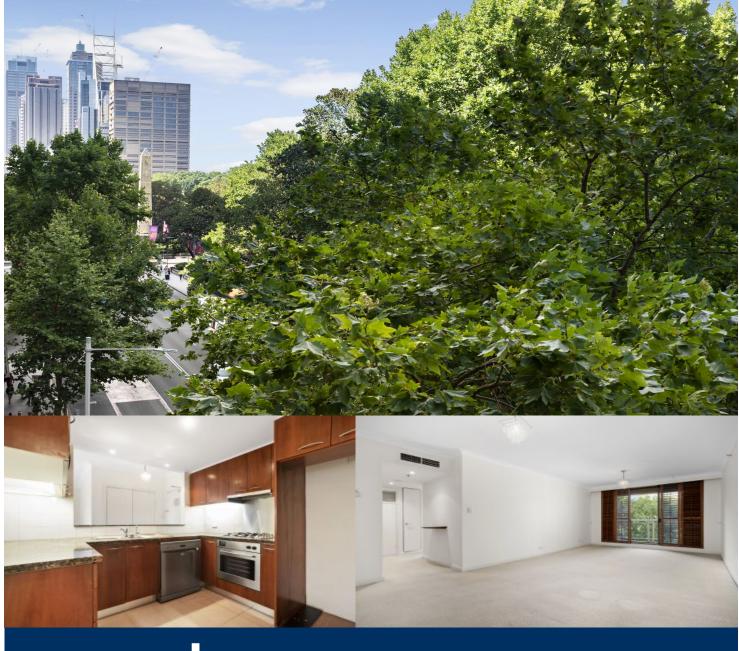

morton.

**Sydney** Sydney

Positioned on the 5th level of the prestigious Regency Hyde Park building, this two bedroom apartment offers a fantastic open plan living/dining overlooking the highly desirable Hyde Park precinct.

Comprising of two good sized bedrooms, both with built-in robes and main with ensuite, large combined living/dining room leading to balcony with sliding wooden louvres for added privacy and well-designed gas kitchen includes granite benchtops, stainless steel Blanco appliances and microwave.

Additional features include internal laundry, second guest bathroom with shower, and air-conditioning. Residents benefit from 24hr concierge, onsite building manager, pool, spa, sauna and gym.

Close proximity to transport, shops, restaurants and cafes plus the added benefit of the Hyde Park, Botanical Gardens and Surry Hills on your doorstep.