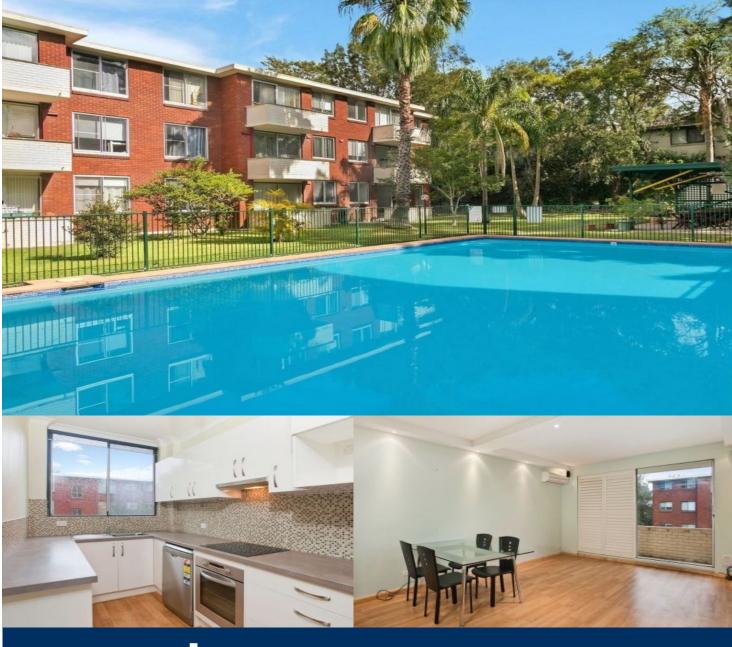

morton.

Crows Nest 9/13 Wheatleigh Street

Leased after first open by Kimberley Edge 0447 404 132. Future inspections cancelled.

Private and peaceful best describe this well appointed two bedroom apartment in Crows Nest. Tastefully presented and light filled throughout, this bright apartment enjoys a leafy setting, only a moments walk to the cosmopolitan Crows Nest Village shops, cafes and restaurants.

- Sun drenched open plan living area with timber flooring
- Two equally spacious bedrooms, both with ceiling fans, main with large wardrobe
- Deluxe kitchen with ample storage, gas cooking and dishwasher
- Renovated bathroom with separate bath and shower
- Private balcony with east aspect and verdant surround
- Communal courtyard area with swimming pool and BBQ
- Internal laundry with an abundance of storage
- Ample shared off-street parking available and free on-street parking