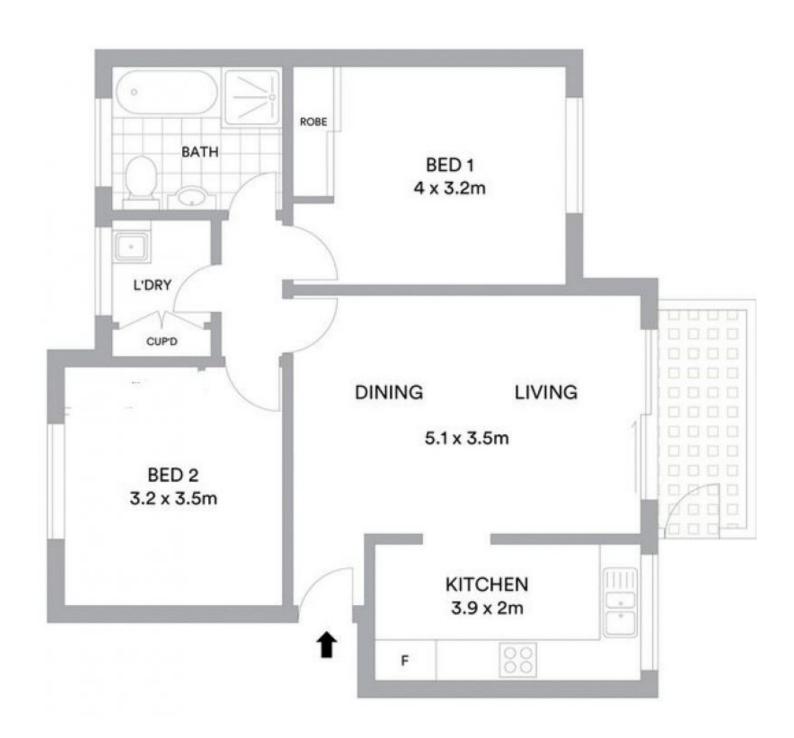

- Sun drenched open plan living area with timber flooring
- Two equally spacious bedrooms, both with ceiling fans, main with large wardrobe
- Deluxe kitchen with ample storage, gas cooking and dishwasher
- Renovated bathroom with separate bath and shower
- Private balcony with east aspect and verdant surround
- Communal courtyard area with swimming pool and BBQ
- Internal laundry with an abundance of storage
- Ample shared off-street parking available and free on-street parking