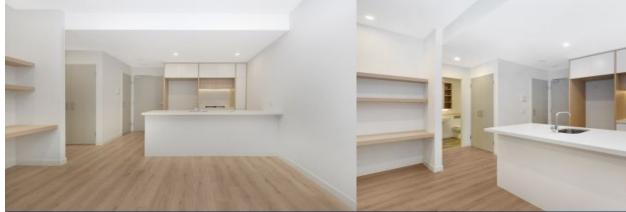

#### Features

- Ground floor easterly aspect with large semi-covered courtyard
- Reverse cycle A/C in bed and living, roller blinds throughout
- Timbered open living and dining area, LED lighting throughout
- Filled with natural light from the floor to ceiling windows
- Eat-in kitchen with stone bench-tops, soft close cupboards
- Four burner stove top with stainless steel appliances
- Carpeted bedroom with built-in robe and semi ensuite design
- NBN ready, MATV/PayTV points in living & bedroom
- Large internal laundry with dryer