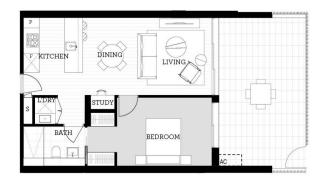

#### Features

- Ground floor easterly aspect with large semi-covered courtyard
- Reverse cycle A/C in bed and living, roller blinds throughout
- Timbered open living and dining area, LED lighting throughout
- Filled with natural light from the floor to ceiling windows
- Eat-in kitchen with stone bench-tops, soft close cupboards
- Four burner stove top with stainless steel appliances
- Carpeted bedroom with built-in robe and semi ensuite design
- NBN ready, MATV/PayTV points in living & bedroom
- Large internal laundry with dryer

# 1 BED- A 107

thorntoncentral.com.au

**THORNTON**