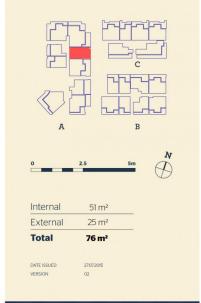

e, offering convenient apartment living only metres to Westfield shopping centre, local parks and quality restaurants and cafes.

#### Features

- Ground floor easterly aspect with large semi-covered courtyard
- Reverse cycle A/C in bed and living, roller blinds throughout
- Timbered open living and dining area, LED lighting throughout
- Filled with natural light from the floor to ceiling windows
- Eat-in kitchen with stone bench-tops, soft close cupboards
- Four burner stove top with stainless steel appliances
- Carpeted bedroom with built-in robe and semi ensuite design
- NBN ready, MATV/PayTV points in living & bedroom
- Large internal laundry with dryer

#### View

As advertised or by appointment

## **Agent**

### **David Lipman**

0409 663 535

## <u>Apartment</u>

# 1 BED- A 107







thorntoncentral.com.au

**THORNTON**