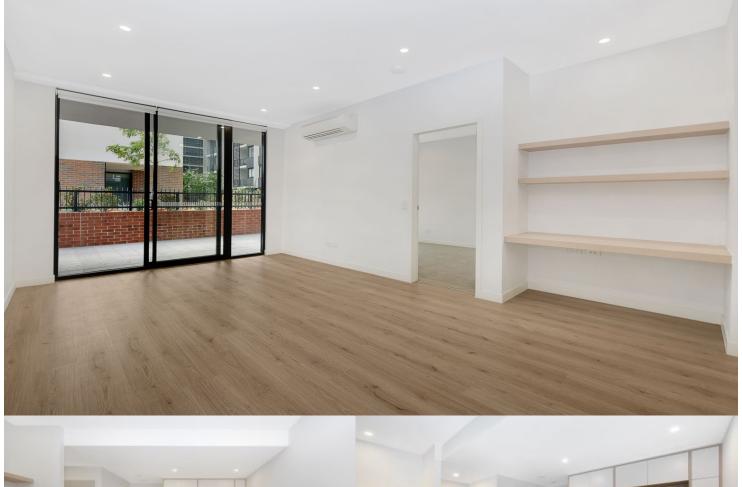

#### Features

- Ground floor easterly aspect with large semi-covered courtyard
- Reverse cycle A/C in bed and living, roller blinds throughout
- Timbered open living and dining area, LED lighting throughout
- Filled with natural light from the floor to ceiling windows
- Eat-in kitchen with stone bench-tops, soft close cupboards
- Four burner stove top with stainless steel appliances
- Carpeted bedroom with built-in robe and semi ensuite design
- NBN ready, MATV/PayTV points in living & bedroom
- Large internal laundry with dryer