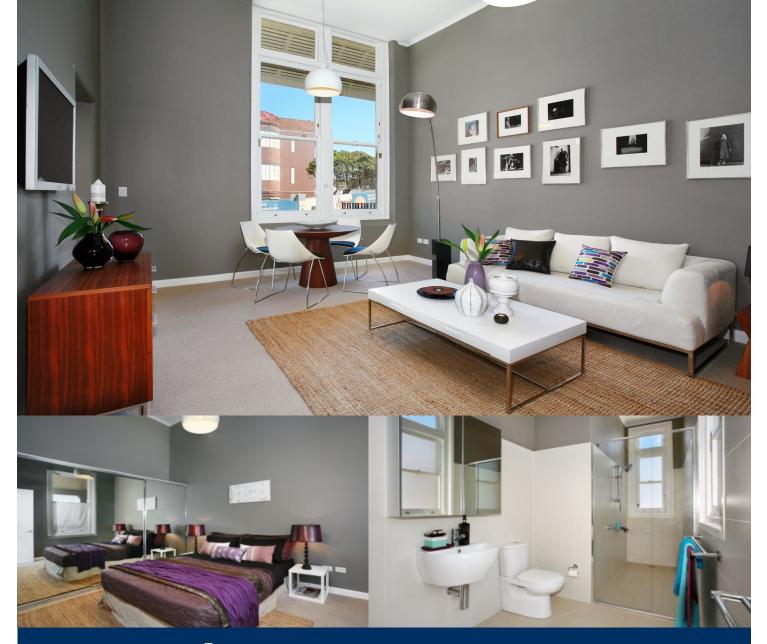

# morton.

Located just 20 minutes from Sydney CBD and just ten minutes walk from Little Bay Beach, East Village comprises a unique collection of superbly restored landmark heritage buildings. We are pleased to offer this one bedroom single story apartment featuring water glimpses, elegant stylish space, soaring four metre high ceilings and modern features.

- Stylish designer separate kitchen and bathroom
- High ceilings and grand windows maximise light and airflow
- Designer lights, built in robes & internal laundry
- Washer/dryer, refrigerator and dishwasher
- Quality woollen carpets & stylish tiles throughout
- Car space and huge basement storage
- Two east facing sunny balconies with water glimpses
- 51sqm internal space, 32sqm external space, 20sqm storage space