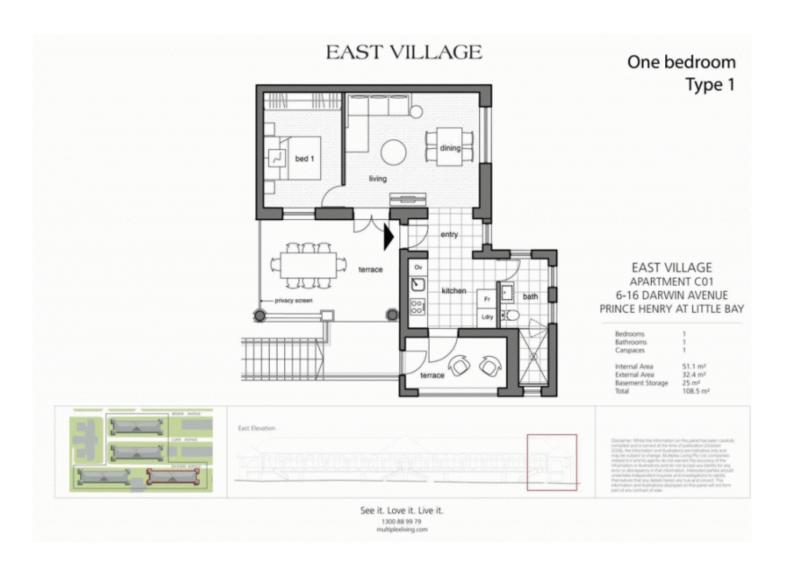

# morton.

Located just 20 minutes from Sydney CBD and just ten minutes walk from Little Bay Beach, East Village comprises a unique collection of superbly restored landmark heritage buildings. We are pleased to offer this one bedroom single story apartment featuring water glimpses, elegant stylish space, soaring four metre high ceilings and modern features.

- Stylish designer separate kitchen and bathroom
- High ceilings and grand windows maximise light and airflow
- Designer lights, built in robes & internal laundry
- Washer/dryer, refrigerator and dishwasher
- Quality woollen carpets & stylish tiles throughout
- Car space and huge basement storage
- Two east facing sunny balconies with water glimpses
- 51sqm internal space, 32sqm external space, 20sqm storage space