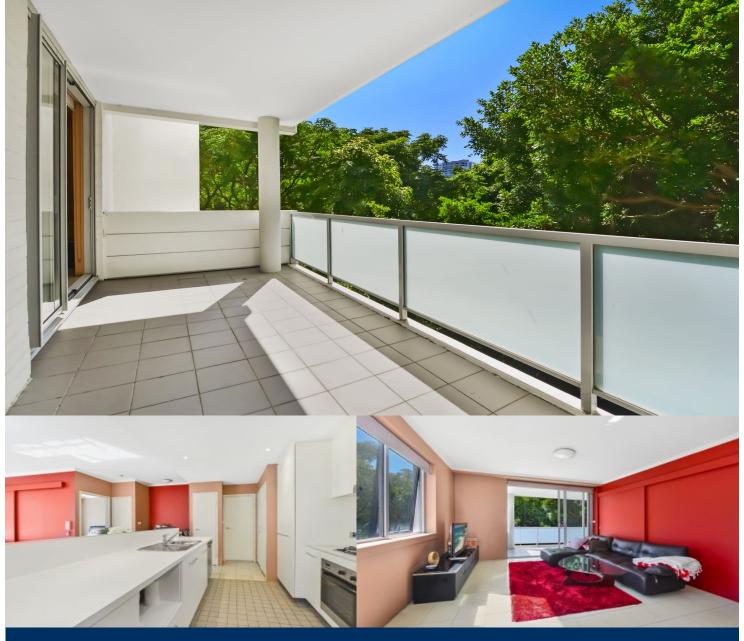

morton.

Zetland 24/106 Joynton Avenue

Located in the vibrant Victoria Park precinct, just 3km from the CBD, this spacious 1 bedroom apartment comes available as a rare opportunity in the even popular ECO building.

- Huge living room and dining areas with leafy aspect
- Large sunny balcony facing to beautiful common garden
- Total size 74 sqm with east/north aspect
- Double sized bedroom with built-in wardrobes
- Gas kitchen with island bench and ample pantry storage
- Well designed study nook as extra place as home office
- Modern full tiled bathroom with bath tub
- Internal laundry with dryer
- Security building, intercom access