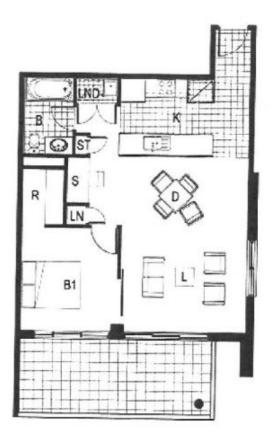

- Huge living room and dining areas with leafy aspect
- Large sunny balcony facing to beautiful common garden
- Total size 74 sqm with east/north aspect
- Double sized bedroom with built-in wardrobes
- Gas kitchen with island bench and ample pantry storage
- Well designed study nook as extra place as home office
- Modern full tiled bathroom with bath tub
- Internal laundry with dryer
- Security building, intercom access