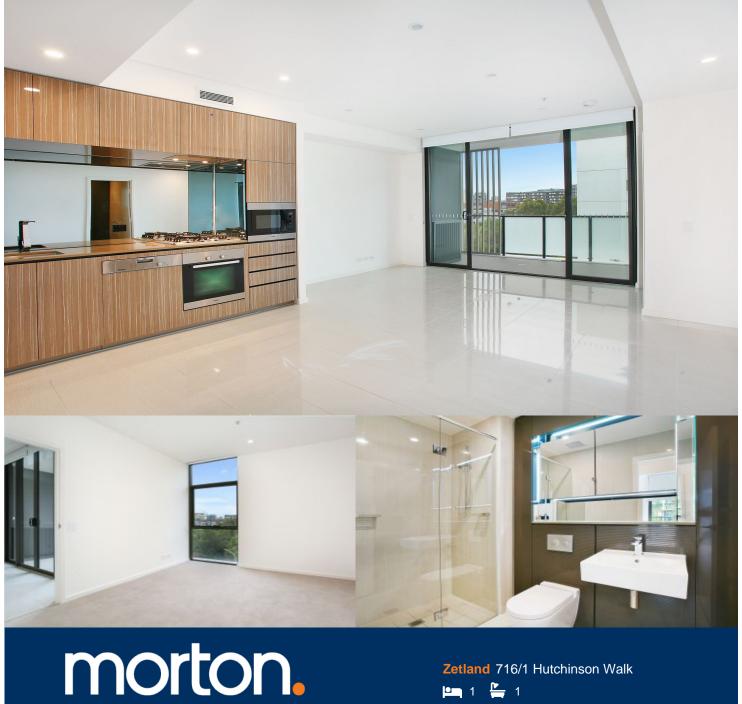

Located in the vibrant Victoria Park precinct, just 3km from the CBD, the new Platinum development by Payce is sophisticated urban living at its best. Platinum's five buildings surround a beautifully landscaped 1,930sqm elevated garden incorporating an alfresco dining and barbecue area, intimate pavilions for relaxing and an Asian-inspired bamboo grove.

- State of the art health club featuring pool, gymnasium, steam and massage rooms
- Stainless steel Miele appliances
- LED lighting throughout
- Stone bench tops, mirrored splash back
- Data/TV points in living and main bedroom
- Security building, Video intercom
- Air conditioning throughout