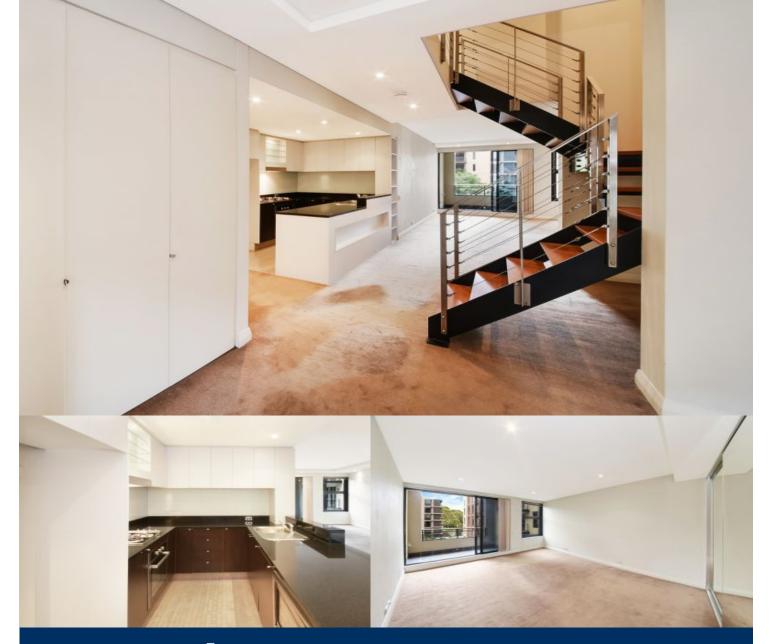

## morton.

A residence of exquisite style and taste in a convenient blue ribbon community, this exceptional contemporary apartment presents a low maintenance executive lifestyle. This is an offering of exceptional pedigree just a stroll to harbourside parks, award winning restaurants, cafes and theatres.

- Nestled in an ultra-prestigious peninsula enclave
- Impeccably appointed for effortless entertaining
- Chic kitchen, Smeg gas appliances, granite benches
- Generous master with balcony access
- Immaculately presented with cutting edge finishes
- Open living and dining flows to a sunny balcony
- Twenty five metre pool, gym, verdant garden courtyard
- Undercover parking at entry level, security, intercom
- Close proximity to a variety of transport options including
- Light Rail (The Star) and Pyrmont Ferry Wharf