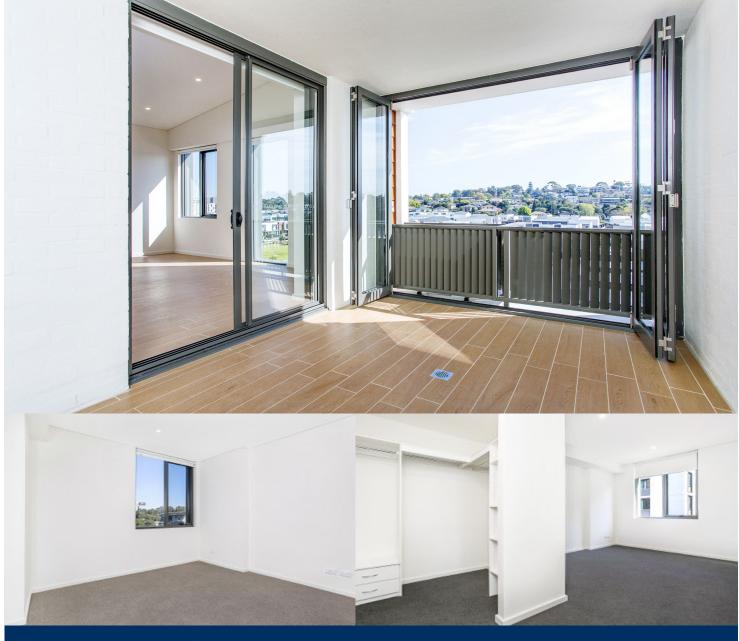

## **Morton RE**

rentals@morton.com.au

An entertainers delight with a rooftop terrace and winter garden, this is a must to inspect in Sirocco at Royal Shores, Ermington. Features include:

- Large 78 sqm roof top terrace with area views
- Open plan living + dining area
- Full kitchen with gas cooking + stainless steel appliances
- Main bedroom with ensuite
- Study area with storage cupboard
- Winter garden off the living area
- Internal laundry + dryer
- One carspace + one storage cage