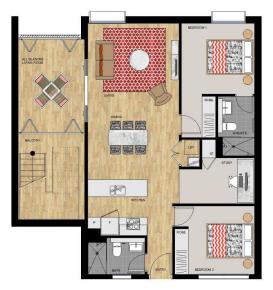

### APARTMENT 503 LOT 58

2 BEDROOM + STUDY

Internal (Including All Seasons Living Room) 97 sqm External (Including Terrace and Balcony) 71 sqm Total 168 sqm

SIROCCO I - LEVEL 5

Ducktimer This flow plan has been prepared for marketing purposes only. All descriptions, dimensions, depictions and other details in this flow may not be to suck and may use price has proved up to have just entertained in dear not the special conditions of the contract for sale and lond. No third party has any authority to make or give any representation or warranty in relation to the property unless the representation or warranty in confirmed by the workers and included in the contract for sale of the property and the property of the