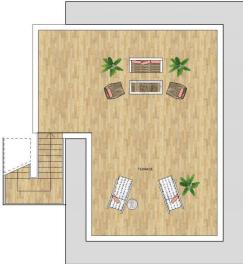

### APARTMENT 503 LOT 58

2 BEDROOM + STUDY

Internal (Including All Seasons Living Room) 97 sqm External (Including Terrace and Balcony) 71 sqm Total 168 sqm

SIROCCO I - LEVEL 5

Ducktimer This flow plan has been prepared for marketing purposes only. All descriptions, dimensions, depictions and other details in this flow may not be to suck and may use price has proved up to have just entertained in dear not the special conditions of the contract for sale and lond. No third party has any authority to make or give any representation or warranty in relation to the property unless the representation or warranty in confirmed by the workers and included in the contract for sale of the property and the property of the