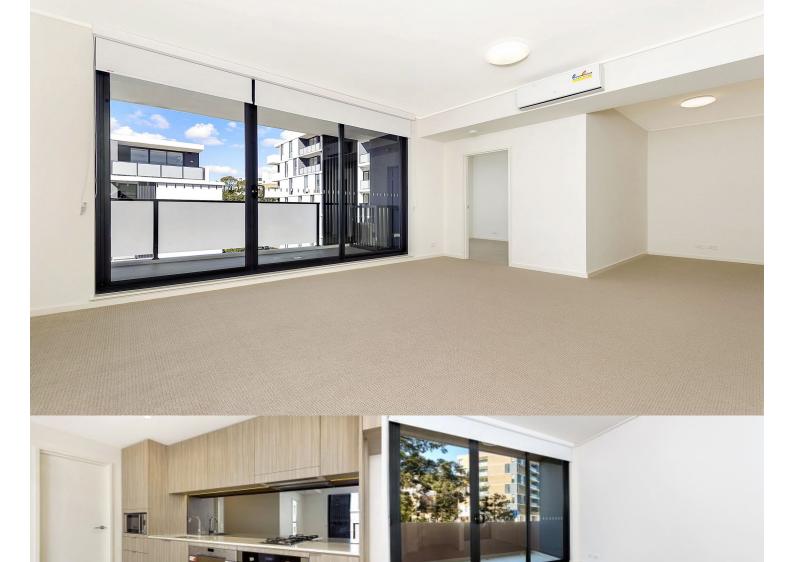

# morton.

Located in the new urban hub of Washington Park, Fairmount offers lifestyle apartment living within the masterplanned community. With easy access to the M5 and only 20kms to the CBD.

### APARTMENT FEATURES

- Reverse cycle air conditioning
- Stainless steel kitchen appliances
- Stone bench tops, mirror splash backs
- LED under cupboard lighting
- Wool carpets, efficient LED down lights
- Data/TV points in living and main bedroom
- Recessed mirrored cabinets in bathroom
- Security building, security intercom