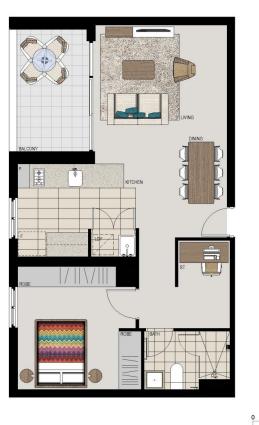

## **APARTMENT 209** LOT 55 1BED + STUDY

Internal  $55 m^2$  $7m^2$ External Total 62m<sup>2</sup>

| FA | RN | OL | INT |
|----|----|----|-----|
|    |    |    |     |

NORTH

2

1

1300 111 088 Providy developed by PAYCE

Disclaimer: This floor plan has been prepared for marketing purposes only. All descriptions, dimensions, depictions and other details in this floor plan may not be to scale and may vary from the property as built. Your attention is drawn to the special conditions of the contract for sale of land. No third party has any authority to make or give any megneratation or warranny in relation to the property uness the representation or warranny in creation to the property miss the representation or warranny is creation to the property uness the representation or warranny is creation to the property uness the representation or warranny is mainten on the property uness the representation or warranny is creation. [Rev A 24.07.13]