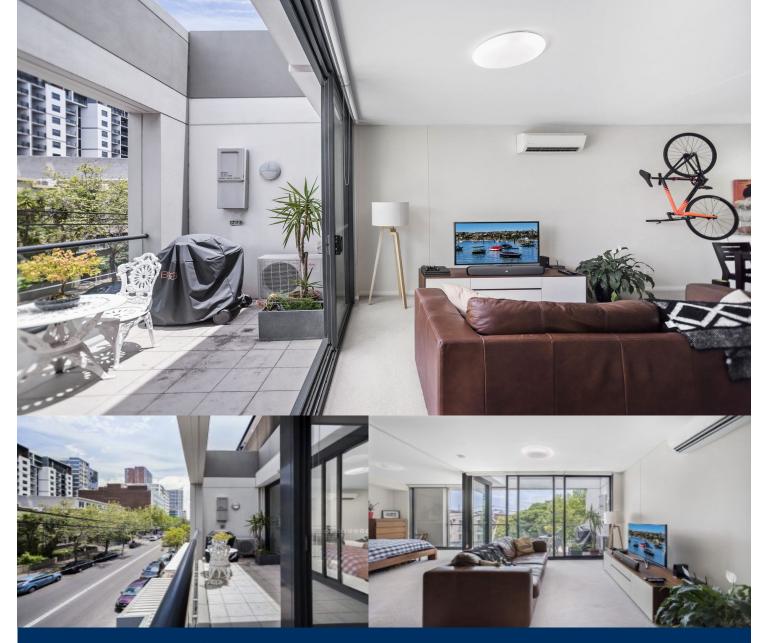

- Large sun drenched open plan living area
- Stunning deluxe kitchen
- Superbly finished modern bathrooms
- Dual zone reverse cycle air conditioning
- Excellent internal storage space
- Full building security access and video intercom

## St Leonards 211/72-76 Chandos Street Image: 1 Image: 1 Image: 1 Image: 1