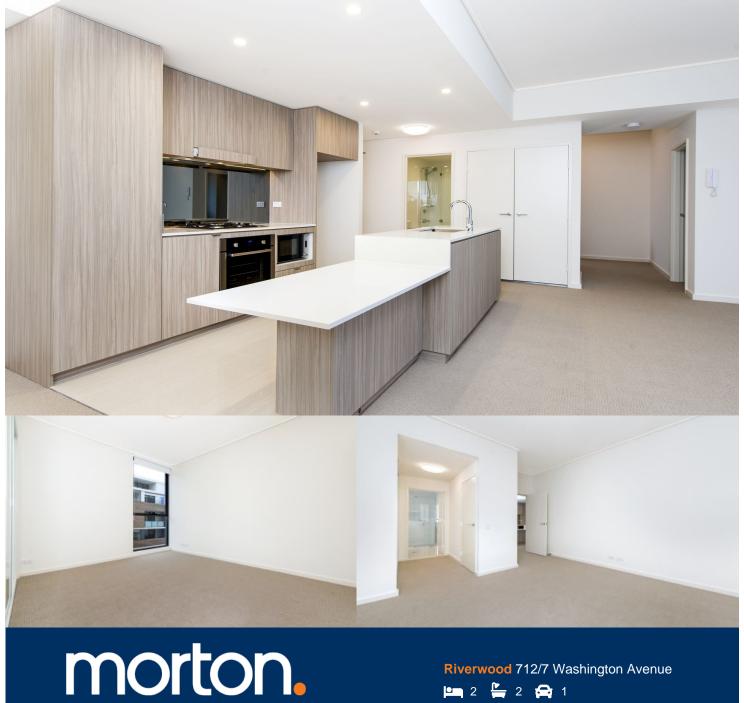

### **APARTMENT FEATURES**

- Reverse cycle air conditioning
- Stainless steel kitchen appliances
- Stone bench tops, mirror splash backs
- LED under cupboard lighting
- Wool carpets, efficient LED down lights
- Data/TV points in living and main bedroom
- Recessed mirrored cabinets in bathroom
- Security building, security intercom