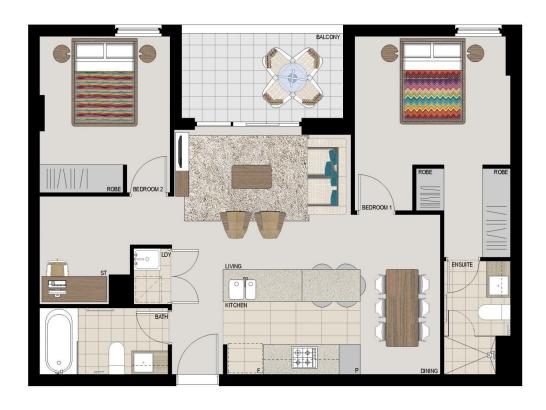

## APARTMENT 712 LOT 70 2BED + STUDY

 Internal
 76sqm

 External
 7sqm

 Total
 83sqm