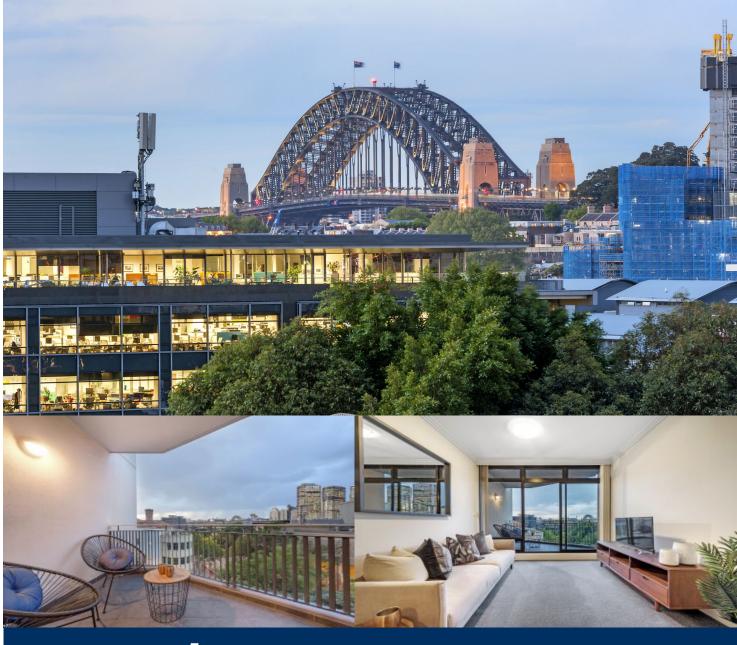

morton.

Pyrmont 404/2 Jones Bay Road

A great combination of location, privacy and style with sweeping city and Harbour Bridge views. Set within the prestigious Watermark Tower, it has all the right ingredients for immediate lifestyle enjoyment with fresh modern interiors, quality finishes and abundant natural light throughout.

- Crisp and bright interiors include an open living/dining area
- Sunlit north facing balconies with city and Habour Bridge views
- Double sized bedroom with built-in robe and balcony access
- Sleek and modern kitchen with quality gas appliances
- Chic designer bathroom and separate internal laundry
- Security entrance, lift access plus security car space
- Resort facilities include an indoor swimming pool and gym