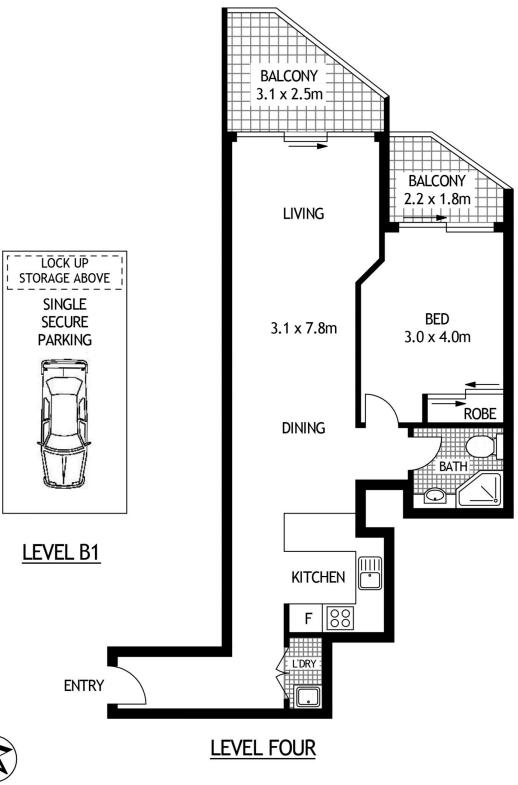

- Crisp and bright interiors include an open living/dining area
- Sunlit north facing balconies with city and Habour Bridge views
- Double sized bedroom with built-in robe and balcony access
- Sleek and modern kitchen with quality gas appliances
- Chic designer bathroom and separate internal laundry
- Security entrance, lift access plus security car space
- Resort facilities include an indoor swimming pool and gym