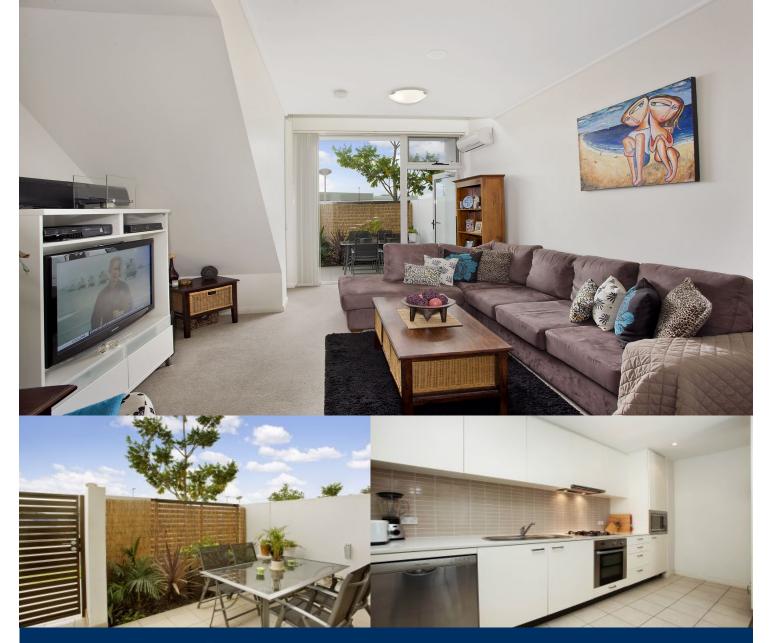

## morton

This delightful split-level courtyard apartment represents a fantastic lifestyle opportunity. Offering direct street access, well-proportioned rooms and high ceilings, this is a must to inspect. Features include:

- Open lounge and kitchen space flowing out to courtyard
- Good sized bedroom with built-in wardrobes
- Gas cooking + stainless steel appliances
- Split-system air conditioning in the living area
- Courtyard with street access
- Secure parking and separate storage cage