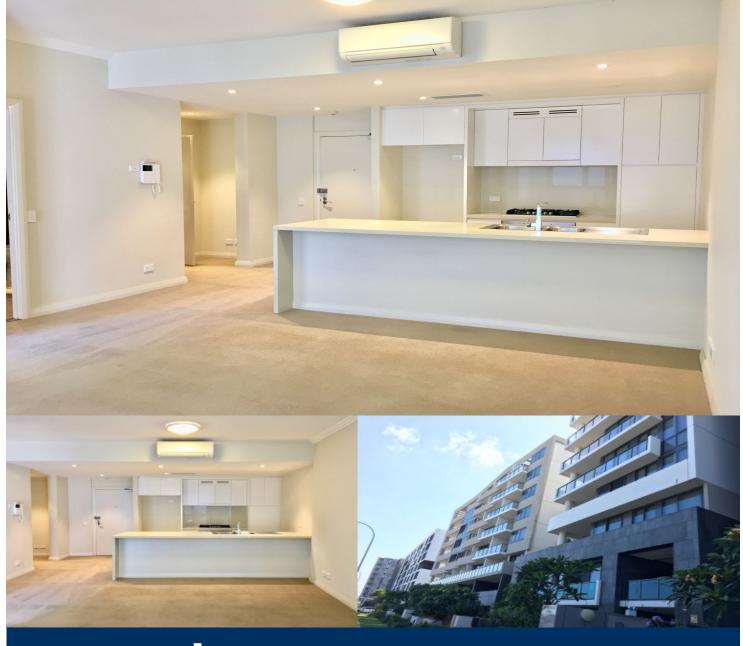

morton.

Wentworth Point 607/51 Hill Road

Located in the vibrant Waterfront Estate, Broadwater by Billbergia is sophisticated urban living at its best. Broadwater is a waterfront building surrounding a beautifully landscaped garden with in-ground pool incorporating an alfresco dining area providing a great setting for entertaining family and friends this summer.

- Wide fronted full kitchen and living spaces
- Superb natural light
- Covered and carpeted winter garden
- Quality fittings and inclusions
- Laundry with dryer
- Air conditioning in bedroom and lounge
- Generous size bedroom with built-in wardrobe
- Polished stone bench tops with stainless steel appliances
- Excellent on floor storage and storage cage
- Single car space in secure basement