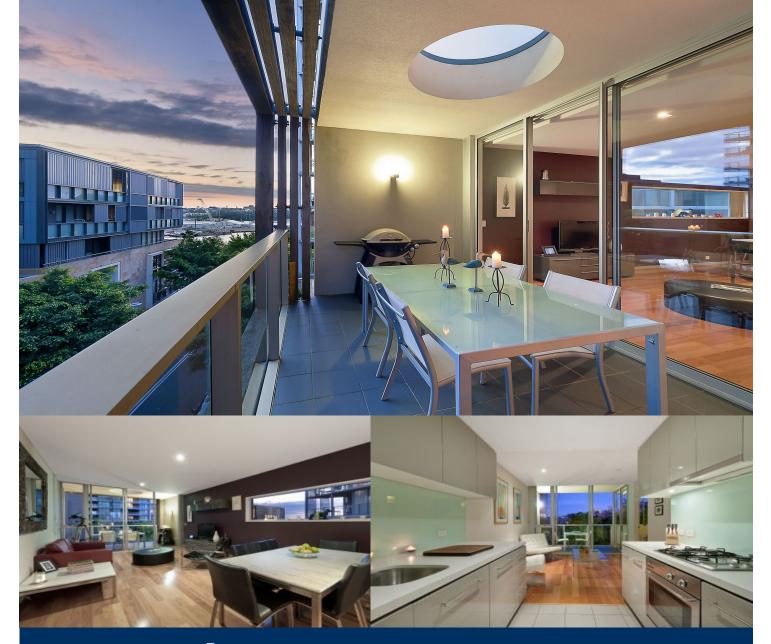

## morton.

A stunning semi-sized apartment in a boutique block of just 16, this exceptional residence is the epitome of effortless modern living. Occupying a prized top floor setting in one of Pyrmont's most sought-after communities and capturing harbour and city glimpses, the home is a haven of light, tranquillity and privacy. The ultimate low maintenance harbourside residence, it is no more than moments to cafes, regular bus and light rail transport, shops, entertainment venues and parklands, as well as minutes to the city centre and inner west village life.

- With a choice of casual and formal entertaining areas
- Prime end of row setting with one minor common wall
- Well proportioned master with ensuite and walk-in robe
- Spacious balconies, deluxe CaesarStone gas kitchen
- Manicured gardens, 2 pools, 2 gyms and 2 tennis courts
- Private leafy aspect, storage cage, hidden study alcove
- Polished floors, impeccable contemporary appointments