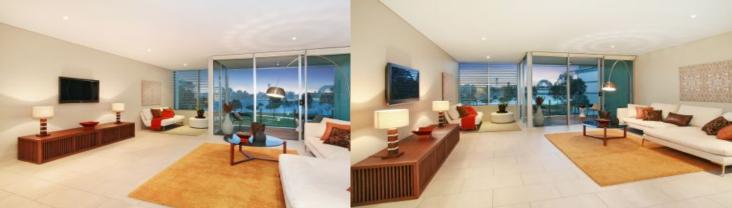

- North facing open plan living with soaring ceilings
- Opens to balcony with the Harbour Bridge as your backdrop
- Entertainers' kitchen with large island bench and Euro appliances
- Master with balcony, walk through wardrobe and ensuite
- Large second bedroom with built-in wardrobe
- Complete study with work station space
- Dual zone air conditioning, C-Bus lighting
- Exterior privacy screens, concierge, building security
- Secure undercover dual parking and storage cage
- Facilities include indoor heated pool, gym, spa and sauna
- Pet friendly building and pet friendly community