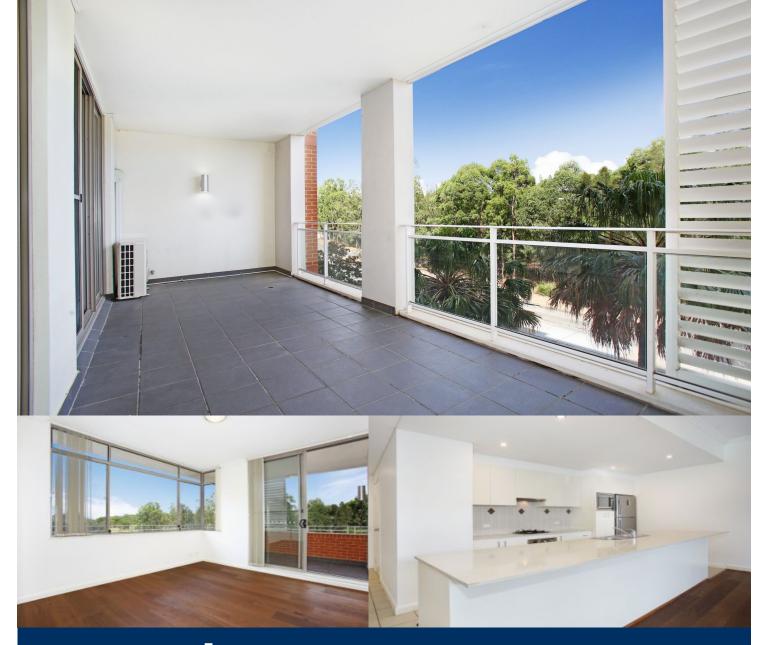

# morton.

The Waterfront is located moments to Sydney Olympic Park main venues, train station, Bicentennial Park and Millennium Parklands. Located in Paros, this is your opportunity to move into this three bedroom apartment only a short stroll from The Promenade and The Piazza.

- Good size bedrooms with built-in wardrobes
- Corner apartment located on level three
- Combined living and dining rooms
- Air conditioned with floorboards throughout
- Gas cooking and quality stainless steel appliances
- Laundry room and clothes dryer
- Two car spaces and storage cage.