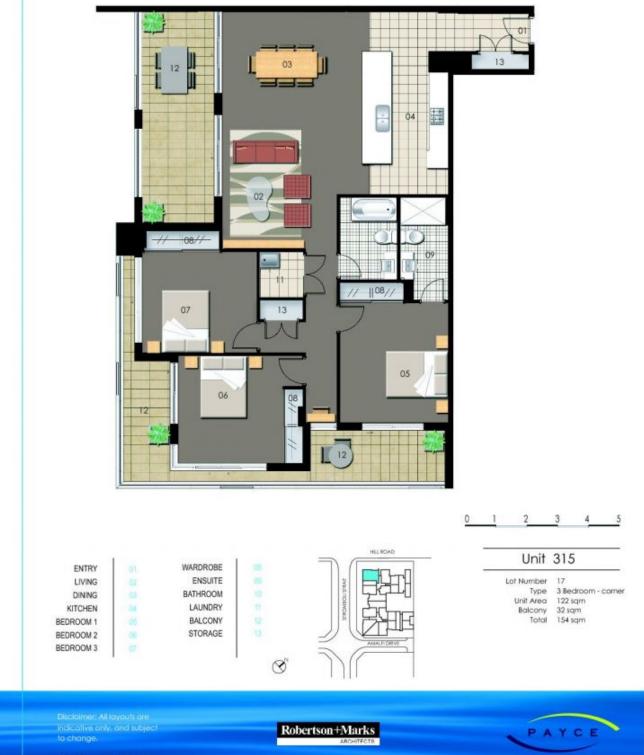

- Good size bedrooms with built-in wardrobes
- Corner apartment located on level three
- Combined living and dining rooms
- Air conditioned with floorboards throughout
- Gas cooking and quality stainless steel appliances
- Laundry room and clothes dryer
- Two car spaces and storage cage.

 Wentworth Point 315/21 Hill Road

 Image: 3
 Image: 2
 Image: 2