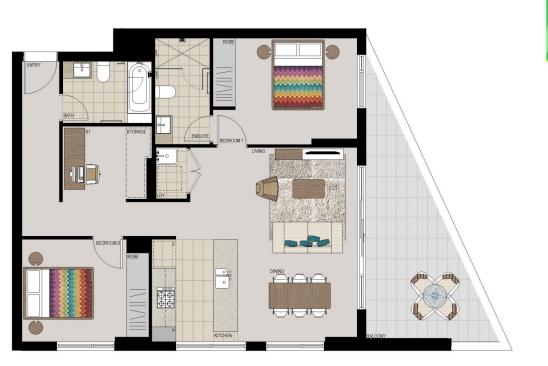

#### APARTMENT FEATURES

- Reverse cycle air conditioning
- Stainless steel kitchen appliances
- Stone bench tops, mirror splash backs
- Wool carpets, efficient LED down lights
- Data/TV points in living and main bedroom
- Recessed mirrored cabinets in bathroom
- Separate study area & internal laundry
- Large open plan living/dining, opens onto balcony
- Double bedroom including built-in wardrobe
- Secure car space in building, lift with intercom

### APARTMENT 508 LOT 26 2 BED + STUDY

Internal External **Total**  84sqm 16sqm **100sqm** 

We are Washington Park.