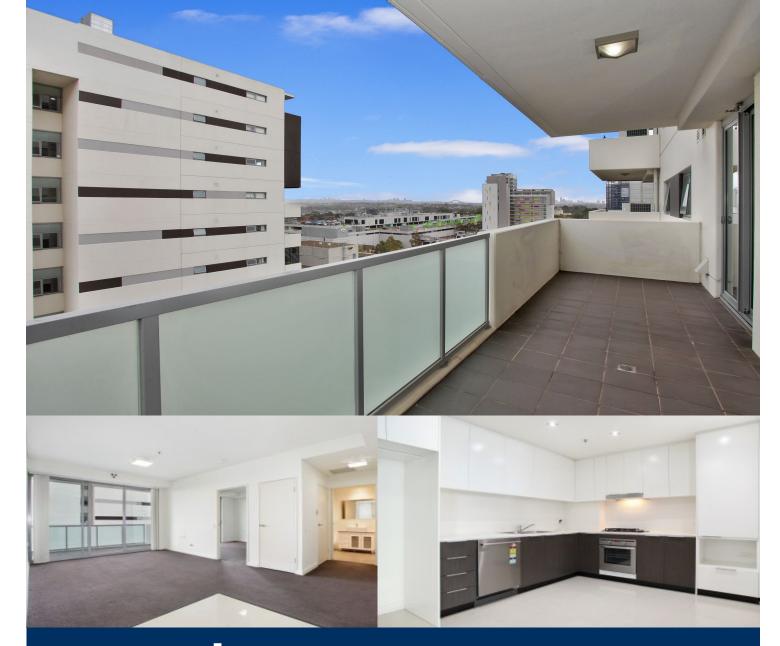

morton.

Burwood 1104/1-17 Elise Street

Set in the dynamic residential community B1 adjacent to Burwood Plaza and only a short stroll to Westfield and the train station, is this exceptional brand new one bed apartment enjoying CBD views from its 11th floor position.

- High quality fixtures and finishes
- Flooded with natural light throughout
- Spacious open plan living, entertainers size balcony
- Gourmet kitchen, SMEG appliances
- Built-in robes
- Internal laundry, with dryer
- Air conditioning in living and bedroom
- Secured parking space