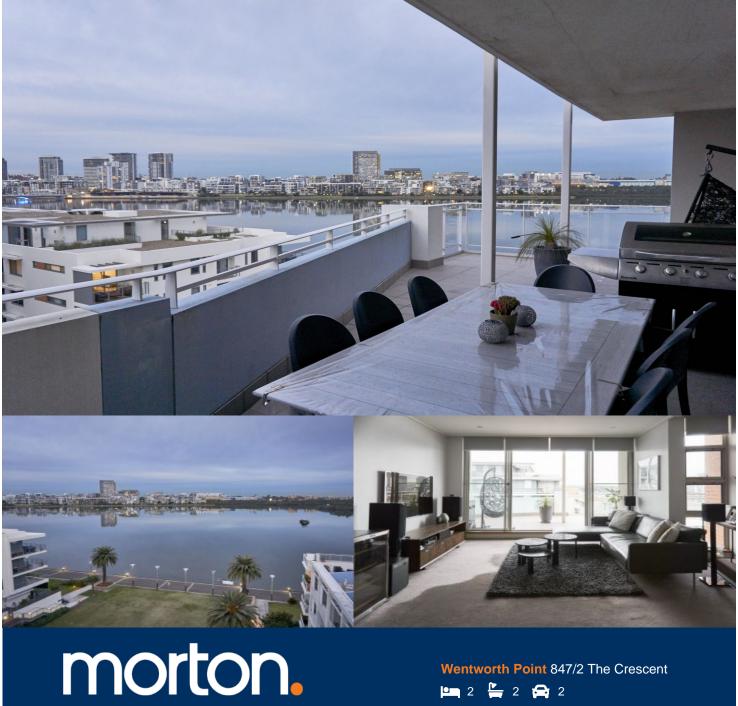

Located in Lipari at The Waterfront, here is your opportunity to move into this immaculate two bedroom apartment. A short stroll to The Piazza, local restaurants, convenience store, pharmacy, public transport off Hill Road and ferry service to Parramatta and City CBD. The Waterfront is located moments to Sydney Olympic Park main venues and train station, Bicentennial Park and Millennium Parklands.

## Apartment features:

- Great size balcony with gorgeous water views
- Good size bedrooms with walk-in wardrobe
- Study room, ducted air conditioning
- Space efficient kitchen with stone bench tops
- Tandem car space in secure basement and storage cage
- Audio/visual security intercom