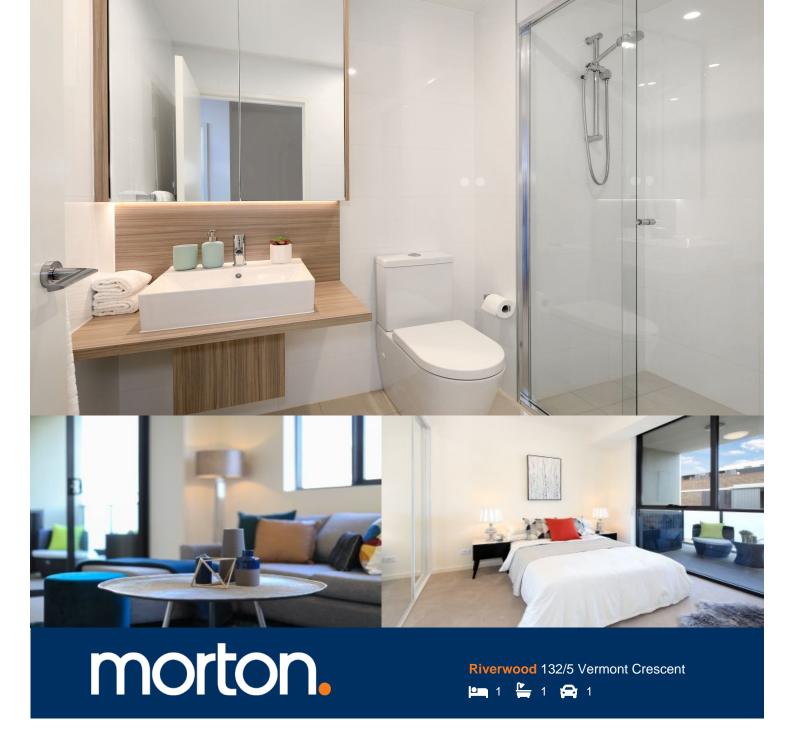

Located in "Lakeview", the latest stage of Washington Park, this fantastic apartment offers a brand new lifestyle in a beautiful, quiet and master planned community. With easy access to the M5 and only 20kms to the CBD. These apartments represent the upper echelon of apartment living.

### **APARTMENT FEATURES**

- Reverse cycle air conditioning
- Stainless steel kitchen appliances
- Stone bench tops, mirror splash backs
- Wool carpets, efficient LED down lights
- Data/TV points in living and main bedroom
- Recessed mirrored cabinets in bathroom
- Separate study area & internal laundry
- Large open plan living/dining, opens onto balcony
- Large bedroom including built-in wardrobe
- Secure car space in building, lift with intercom