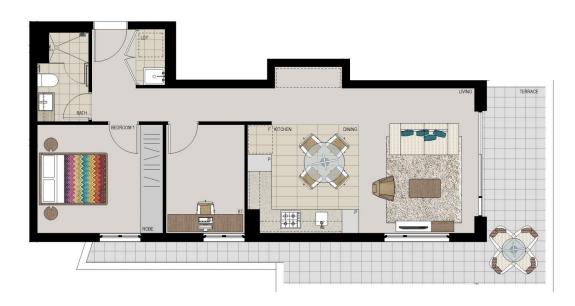

# APARTMENT 132 LOT 114 1BED + STUDY

Internal  $61\,m^2$ External  $21\,m^2$ Total 82 m<sup>2</sup>