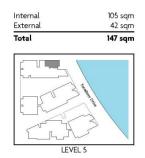

permarket.

Apartment features:

- Entertainers gas kitchen with stone/Corian benchtops, soft closing cupboards

- LED lighting, split system reverse cycle air conditioning
- Open living and dining with timber look ceramic tiles
- Lounge room with gas point and MATV and payTV points
- Wool-blend carpeted bedrooms, mirrored built-in robes

- Internal laundry with dryer, audio intercom with security and lift access

- Bathroom/ensuite with ceramic wall and floor tiles, mirrored vanity cabinet

- Large covered balcony with gas point for BBQ
- Basement secure parking, some with a storage cage
- On-site building manager, common landscaped courtyard

Wentworth Point 504/1 Burroway Road

## View

As advertised or by appointment

## Agent

## Morton RE

□ rentals@morton.com.au

morton.com.au







**7** N

Declarer: The Boy pin-Ise laren program for environing purposes only. Al decisions, dispetitors and other skeals in the Tikor gin-ray rest be to sale and ray-ray-fram the paperty, at pink those discretions in dismost the regramment cannot be approximately and the programment of the acceleration of the context for sale and ray-ray-fram the paperty. The distributive programment on contrast by the context for sale of the distributive programment on discretions the distributive programment on distributive programment of the distributive programment on distributive programment and distributive programment on distrib