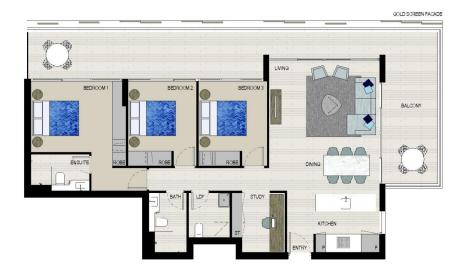

Apartment features:

- Entertainers gas kitchen with stone/Corian benchtops, soft closing cupboards

- LED lighting, split system reverse cycle air conditioning
- Open living and dining with timber look ceramic tiles
- Lounge room with gas point and MATV and payTV points
- Wool-blend carpeted bedrooms, mirrored built-in robes

- Internal laundry with dryer, audio intercom with security and lift access

- Bathroom/ensuite with ceramic wall and floor tiles, mirrored vanity cabinet

- Large covered balcony with gas point for BBQ
- Basement secure parking, some with a storage cage
- On-site building manager, common landscaped courtyard

Wentworth Point 504/1 Burroway Road