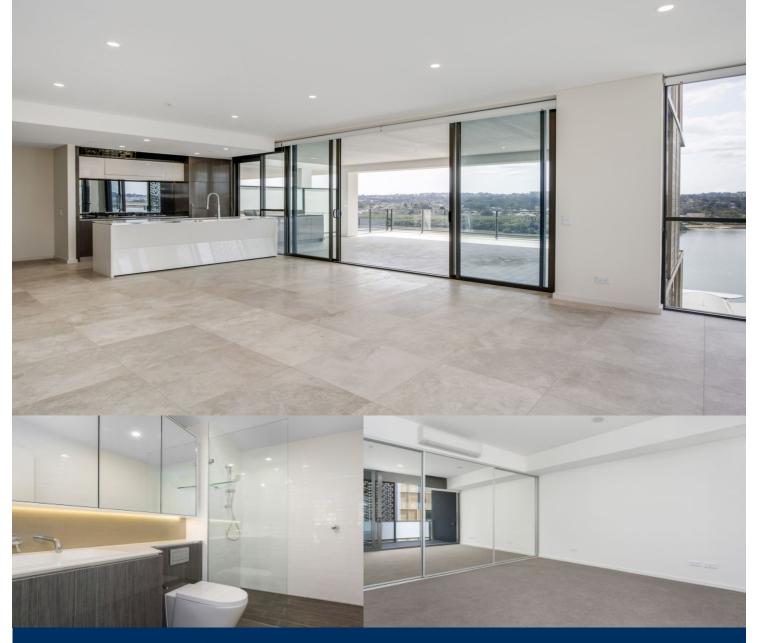

Apartment features:

- Entertainers gas kitchen with stone/Corian benchtops, soft closing cupboards

- LED lighting, split system reverse cycle air conditioning
- Open living and dining with timber look ceramic tiles
- Lounge room with gas point and MATV and payTV points
- Wool-blend carpeted bedrooms, mirrored built-in robes

- Internal laundry with dryer, audio intercom with security and lift access

- Bathroom/ensuite with ceramic wall and floor tiles, mirrored vanity cabinet

- Large covered balcony with gas point for BBQ
- Basement secure parking, some with a storage cage
- On-site building manager, common landscaped courtyard