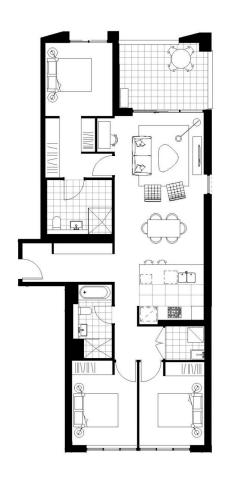

- Fantastic city/water/national park views
- Generous open plan design with bright airy decor
- Large bedrooms with walk in/built-in wardrobes
- Modern styled island kitchen, abundance of storage space
- Bathroom/ensuite has floor to ceiling tiles, mirrored vanity cabinet
- Lounge room with gas point and payTV points
- Large entertainer's balcony with gas point for BBQ
- Internal laundry with dryer, air-conditioning, NBN internet