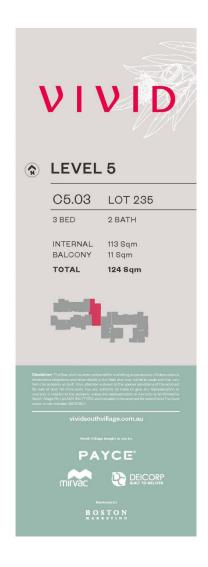

- Fantastic city/water/national park views
- Generous open plan design with bright airy decor
- Large bedrooms with walk in/built-in wardrobes
- Modern styled island kitchen, abundance of storage space
- Bathroom/ensuite has floor to ceiling tiles, mirrored vanity cabinet
- Lounge room with gas point and payTV points
- Large entertainer's balcony with gas point for BBQ
- Internal laundry with dryer, air-conditioning, NBN internet