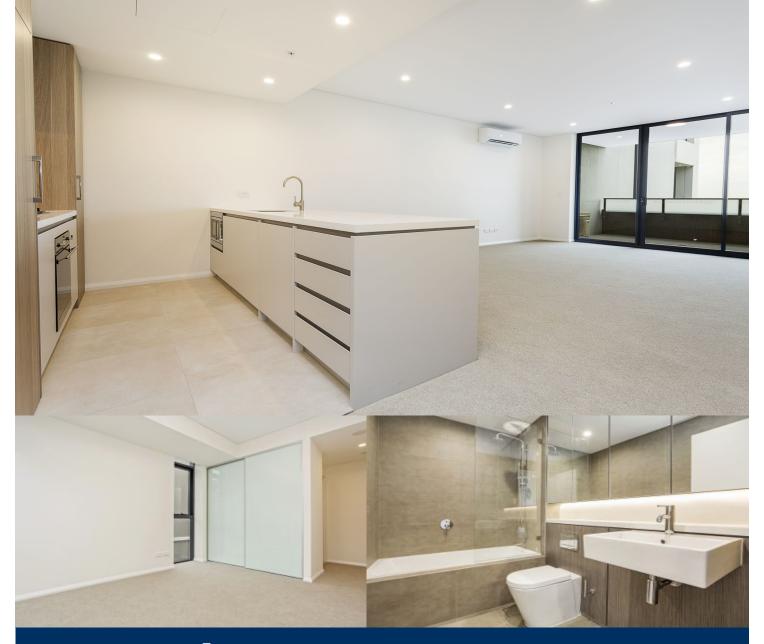

- Generous open plan design, apartment size 95sqm
- Very spacious living space with views of city
- Quality designer gas kitchen with European appliances
- Bathroom/ensuite has floor to ceiling tiles, mirrored vanity cabinet
- Large bedrooms with built-in robes
- Entertainer's balcony with gas point for BBQ
- Internal laundry with dryer, air-conditioning, NBN internet
- Security parking plus storage cage, audio intercom life