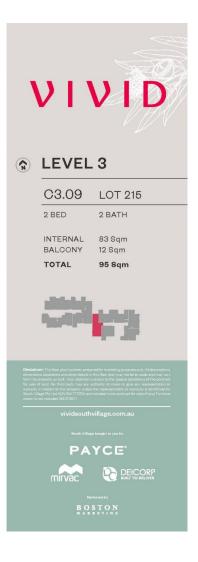

- Generous open plan design, apartment size 95sqm
- Very spacious living space with views of city
- Quality designer gas kitchen with European appliances
- Bathroom/ensuite has floor to ceiling tiles, mirrored vanity cabinet
- Large bedrooms with built-in robes
- Entertainer's balcony with gas point for BBQ
- Internal laundry with dryer, air-conditioning, NBN internet
- Security parking plus storage cage, audio intercom life