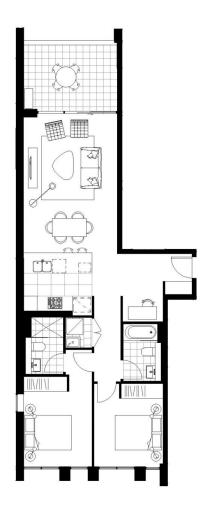

- Generous open plan design, apartment size 95sqm
- Very spacious living space with views of city
- Quality designer gas kitchen with European appliances
- Bathroom/ensuite has floor to ceiling tiles, mirrored vanity cabinet
- Large bedrooms with built-in robes
- Entertainer's balcony with gas point for BBQ
- Internal laundry with dryer, air-conditioning, NBN internet
- Security parking plus storage cage, audio intercom life